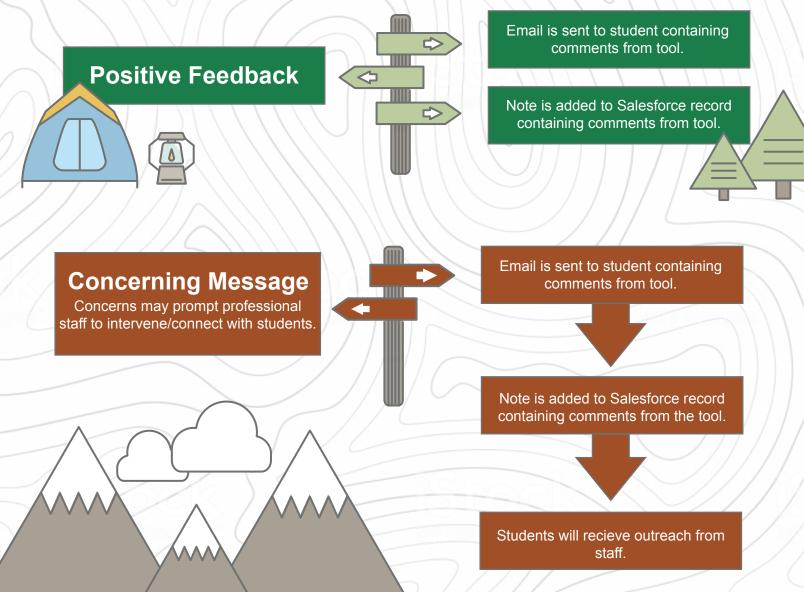

## Faculty2Student Outreach (F2S)

## The Faculty2Student Tool will:

- Facilitate timely feedback to students regarding their in-class performance
- Allow others to view and gain insight into student's academic behaviors
- Help faculty signal when a student might need additional academic support (report a concern or early alert)
- · Collect feedback and engagement information that informs student success efforts

## The F2S Tool IS:

- A quick and personal way to connect with students
- A proactive and purposeful communication opportunity
- A method of providing critical and timely messages to students, including resource referrals