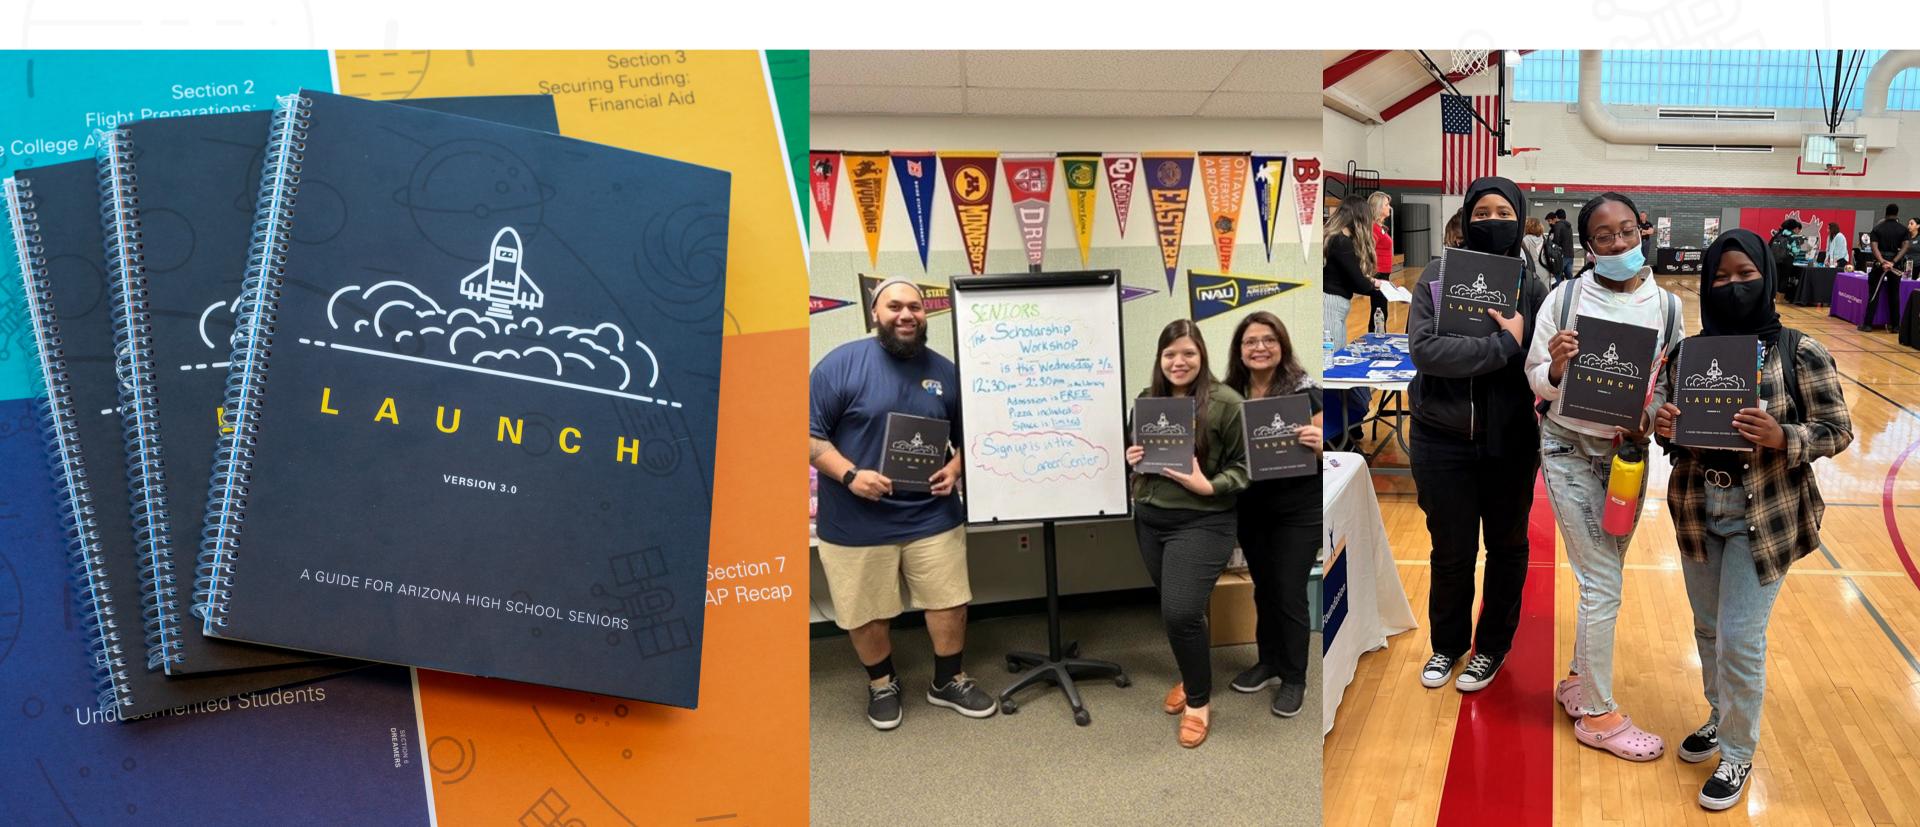

# HIGH SCHOOLS ACROSS THE STATE RECEIVED SENIOR LAUNCH GUIDES

#### A60 HIGH SCHOOLS

- AGUA FRIA
- ALCHESAY
- ALHAMBRA
- CAMELBACK
- CARL HAYDEN
- CASA GRANDE UNION
- CATALINA
- CENTRAL
- CESAR CHAVEZ
- CHOLLA
- COOLIDGE
- CORTEZ

- DESERT VIEW
- DOBSON
- DYSART
- GANADO
- KINGMAN
- LA JOYA COMMUNITY
- MARYVALE
- METRO TECH
- MONUMENT VALLEY
- NORTH CANYON
- PAGE
- PALO VERDE

- PEORIA
- PINON
- POSTON BUTTE
- PUEBLO
- SAN TAN FOOTHILLS
- SANTA RITA
- SIERRA LINDA
- SKYLINE
- SOUTH MOUNTAIN
- SUNNYSIDE
- TREVOR BROWNE
- VISTA GRANDE