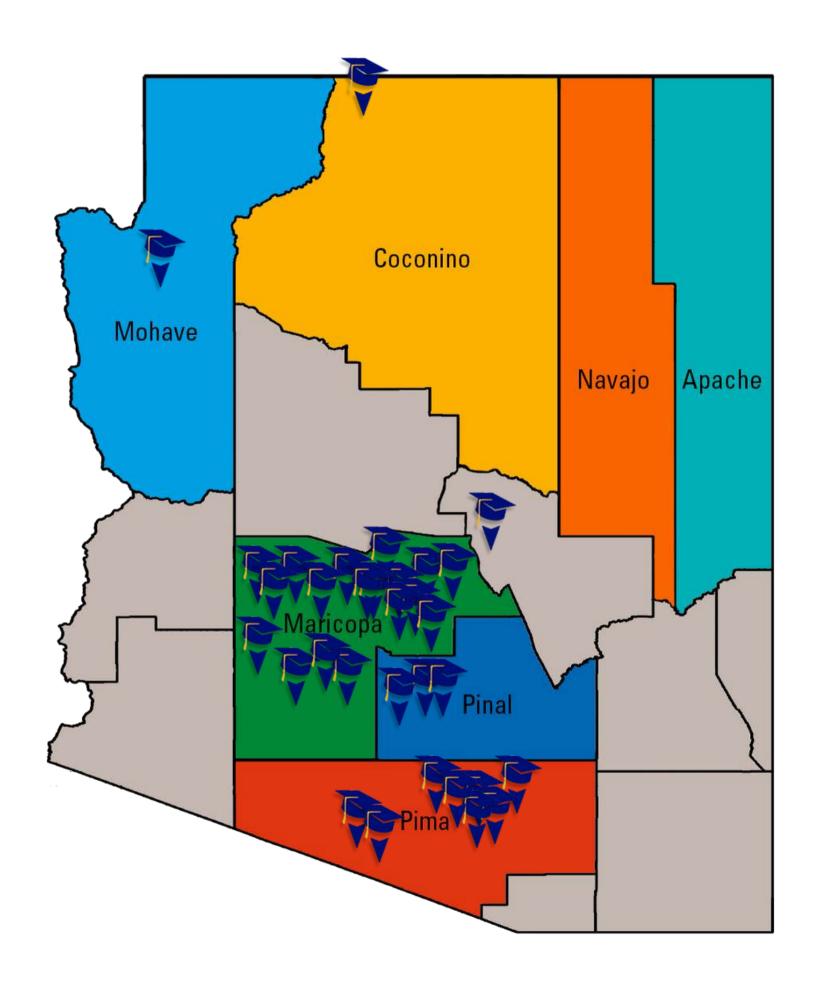

#### A60 HIGH SCHOOLS

- AGUA FRIA
- ALCHESAY
- ALHAMBRA
- CAMELBACK
- CARL HAYDEN
- CASA GRANDE UNION
- CATALINA
- CENTRAL
- CESAR CHAVEZ
- CHOLLA
- COOLIDGE
- CORTEZ

- DESERT VIEW
- DOBSON
- DYSART
- GANADO
- KINGMAN
- LA JOYA COMMUNITY
- MARYVALE
- METRO TECH
- MONUMENT VALLEY
- NORTH CANYON
- PAGE
- PALO VERDE

- PEORIA
- PINON
- POSTON BUTTE
- PUEBLO
- SAN TAN FOOTHILLS
- SANTA RITA
- SIERRA LINDA
- SKYLINE
- SOUTH MOUNTAIN
- SUNNYSIDE
- TREVOR BROWNE
- VISTA GRANDE

#### INITIAL SCHOOLS

- AMPHITHEATER MIDDLE SCHOOL
- BALES ELEMENTARY
- BUCKEYE ELEMENTARY
- INCA ELEMENTARY
- JOHN MCCAIN ELEMENTARY
- LA CIMA MIDDLE SCHOOL
- MARIONNEAUX ELEMENTARY

- PALO VERDE ELEMENTARY
- RUTH FISHER MIDDLE SCHOOL
- STEVEN R JASKINSKI ELEMENTARY
- SUNDANCE ELEMENTARY
- TONALEA MIDDLE SCHOOL
- WESTPARK ELEMENTARY

#### **ADDED SCHOOLS**

- ALICE VAIL MIDDLE SCHOOL
- ANDERSEN JUNIOR HIGH
- BABOQUIVARI HS & MIDDLE
- CACTUS MIDDLE SCHOOL
- CASA GRANDE MIDDLE
- DANIEL BRIGHT ELEMENTARY
- ECHO CANYON SCHOOL
- EL CAPITAN HIGH SCHOOL

- MADGE UTTERBACK MIDDLE
- MAURICE C. CASH ELEMENTARY
- MUSIC MOUNTAIN JR/SR HIGH
- PASEO POINTE SCHOOL
- VILLAGO MIDDLE SCHOOL
- WILDFLOWER SCHOOL
- WILLIAM J. PISTOR MIDDLE SCHOOL