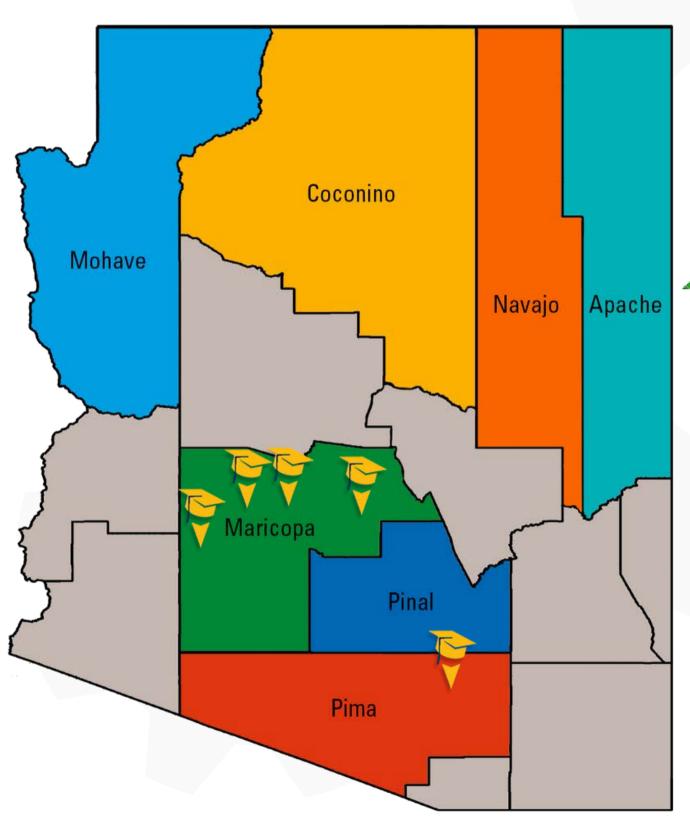

# HIGH SCHOOLS ACROSS THE STATE RECEIVED SENIOR LAUNCH GUIDES

#### A60 HIGH SCHOOLS

- AGUA FRIA
- ALCHESAY
- ALHAMBRA
- CAMELBACK
- CARL HAYDEN
- CASA GRANDE UNION
- CATALINA
- CENTRAL
- CESAR CHAVEZ
- CHOLLA
- COOLIDGE
- CORTEZ

- DESERT VIEW
- DOBSON
- DYSART
- GANADO
- KINGMAN
- LA JOYA COMMUNITY
- MARYVALE
- METRO TECH
- MONUMENT VALLEY
- NORTH CANYON
- PAGE
- PALO VERDE

- PEORIA
- PINON
- POSTON BUTTE
- PUEBLO
- SAN TAN FOOTHILLS
- SANTA RITA
- SIERRA LINDA
- SKYLINE
- SOUTH MOUNTAIN
- SUNNYSIDE
- TREVOR BROWNE
- VISTA GRANDE