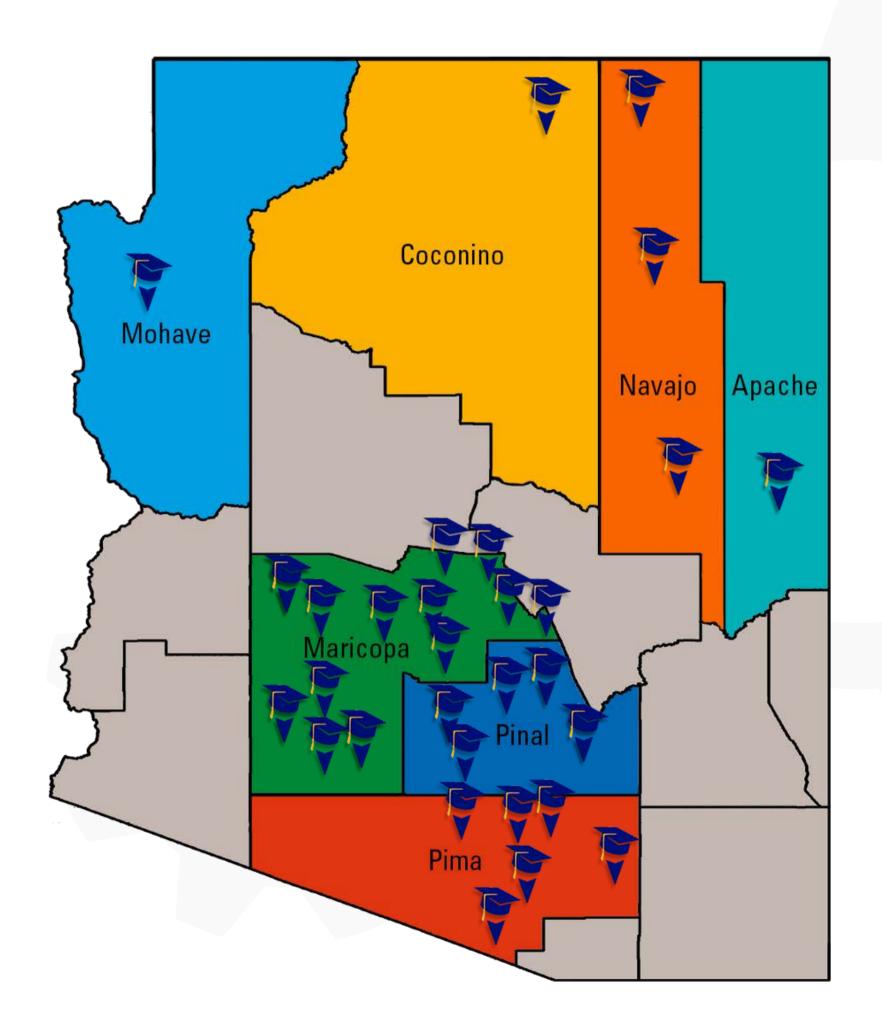

#### A60 HIGH SCHOOLS

- AGUA FRIA
- ALCHESAY
- ALHAMBRA
- CAMELBACK
- CARL HAYDEN
- CASA GRANDE UNION
- CATALINA
- CENTRAL
- CESAR CHAVEZ
- CHOLLA
- COOLIDGE
- CORTEZ

- DESERT VIEW
- DOBSON
- DYSART
- GANADO
- KINGMAN
- LA JOYA COMMUNITY
- MARYVALE
- METRO TECH
- MONUMENT VALLEY
- NORTH CANYON
- PAGE
- PALO VERDE

- PEORIA
- PINON
- POSTON BUTTE
- PUEBLO
- SAN TAN FOOTHILLS
- SANTA RITA
- SIERRA LINDA
- SKYLINE
- SOUTH MOUNTAIN
- SUNNYSIDE
- TREVOR BROWNE
- VISTA GRANDE