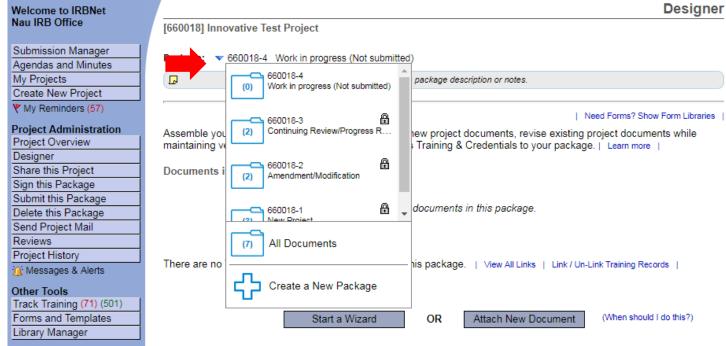

# **Finding Packages**

Click on the **Blue Arrow** to see all packages in the project. Click on the package you want to work on.