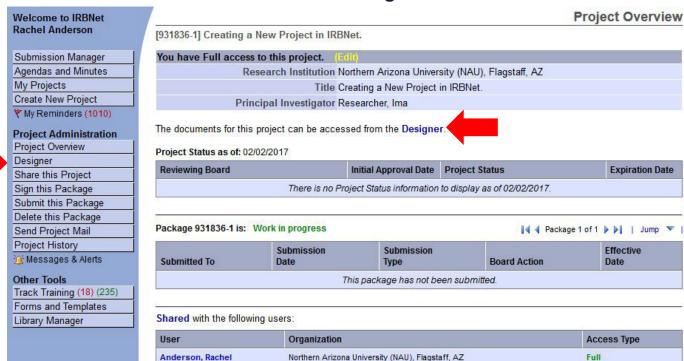

#### Select **Designer**

- Select Ceded Review (Protocol) from the dropdown menu.
- Select **Download**.

(The document can also be accessed by clicking the "Forms and Templates" tab to the left.)

Once you have completed the document, upload it to your package by selecting **Attach New Document** and selecting the file on your computer.