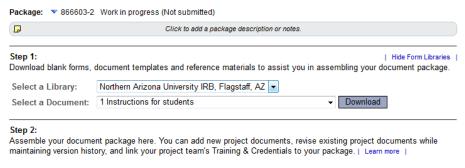

Select the appropriate document type from the dropdown menu.

The correct document type for Ceded Review is *Protocol*.