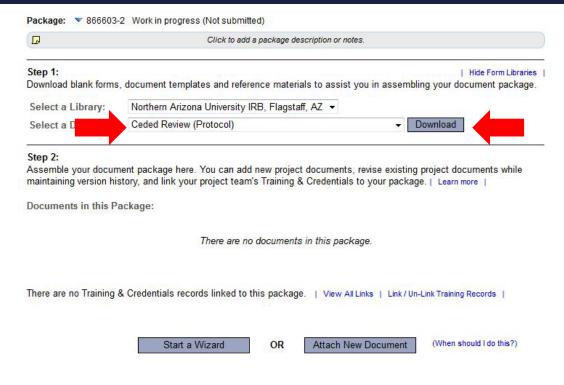

#### Select **Designer**

- Select Ceded Review (Protocol) from the dropdown menu.
- Select **Download**.

(The document can also be accessed by clicking the "Forms and Templates" tab to the left.)

Once you have completed the document, upload it to your package by selecting **Attach New Document** and selecting the file on your computer.

Documents in this Package:

There are no Training & Credentials records linked to this package. | View All Links | Link / Un-Link Training Records |

Start a Wizard OR Attach New Document (When should I do this?)