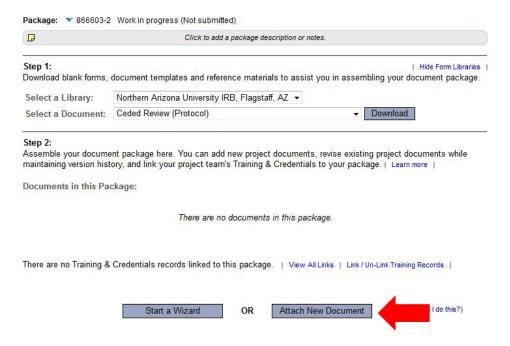

Documents in this Package:

There are no Training & Credentials records linked to this package. | View All Links | Link / Un-Link Training Records |

Start a Wizard OR Attach New Document (When should I do this?)