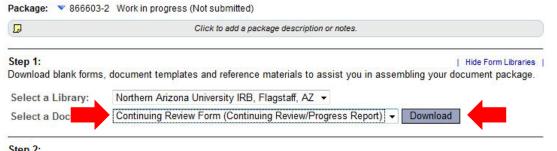

Package: Vork in progress (Not submitted)

| Q                                | Click to add a package description or notes.                                                                        |
|----------------------------------|---------------------------------------------------------------------------------------------------------------------|
| Step 1:<br>Download blank forms, | Hide Form Libraries<br>document templates and reference materials to assist you in assembling your document package |
| Select a Library:                | Northern Arizona University IRB, Flagstaff, AZ 👻                                                                    |
|                                  | Continuing Review Form (Continuing Review/Progress Report) - Download                                               |

#### Step 1:

Download blank forms, document templates and reference materials to assist you in assembling your document package.

Select a Library: Northern Arizona University IRB, Flagstaff, AZ 💌

Select a Document: Continuing Review Form (Continuing Review/Progress Report) - Download