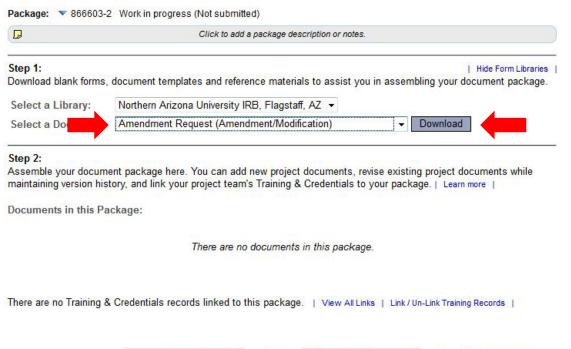

#### If the document library is not visible, click the **Show Form Libraries** link.

|                       | Designer                                                                                                                                                                                                                                     |
|-----------------------|----------------------------------------------------------------------------------------------------------------------------------------------------------------------------------------------------------------------------------------------|
| [866603] Creating a   | New Project in IRBNet                                                                                                                                                                                                                        |
| Package: 🔻 866603     | -2 Work in progress (Not submitted)                                                                                                                                                                                                          |
| Q                     | Click to add a package description or notes.                                                                                                                                                                                                 |
|                       | Need Forms? Show Form Libraries  <br>nent package here. You can add new project documents, revise existing project documents while<br>story, and link your project team's Training & Credentials to your package.   Learn more  <br>Package: |
|                       | There are no documents in this package.                                                                                                                                                                                                      |
| There are no Training | & Credentials records linked to this package.   View All Links   Link / Un-Link Training Records                                                                                                                                             |
|                       | Start a Wizard     OR     Attach New Document     (When should I do this?)                                                                                                                                                                   |

OR

 Select *Amendment* request (*Amendment/ Modification*) from the dropdown menu.
Select *Download*.

(The document can also be accessed by clicking the *Forms and Templates* tab to the left.)

Start a Wizard