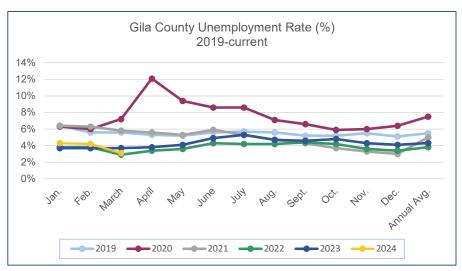

## Gila County Workforce Data (Not Seasonally Adjusted)

| Glia County Workforce Data (Not Seasonally Adjusted)                           |                                                                   |                                                                   |                                                                    |                                                     |                                                  |                                                     |                                                     |                                                   |                                                    |                                            |                                            |                                                   |                                                          |
|--------------------------------------------------------------------------------|-------------------------------------------------------------------|-------------------------------------------------------------------|--------------------------------------------------------------------|-----------------------------------------------------|--------------------------------------------------|-----------------------------------------------------|-----------------------------------------------------|---------------------------------------------------|----------------------------------------------------|--------------------------------------------|--------------------------------------------|---------------------------------------------------|----------------------------------------------------------|
| Labor Force                                                                    | Jan.                                                              | Feb.                                                              | March                                                              | April                                               | May                                              | June                                                | July                                                | Aug.                                              | Sept.                                              | Oct.                                       | Nov.                                       | Dec.                                              | Annual Avg.                                              |
| 2019                                                                           | 21,528                                                            | 21,416                                                            | 21,680                                                             | 21,497                                              | 21,743                                           | 22,116                                              | 21,462                                              | 21,659                                            | 21,934                                             | 21,794                                     | 21,765                                     | 21,538                                            | 21,677                                                   |
| 2020                                                                           | 20,341                                                            | 20,152                                                            | 20,194                                                             | 19,981                                              | 20,116                                           | 20,302                                              | 20,270                                              | 20,718                                            | 20,716                                             | 20,515                                     | 20,587                                     | 20,366                                            | 20,355                                                   |
| 2021                                                                           | 20,304                                                            | 20,284                                                            | 20,522                                                             | 20,501                                              | 20,416                                           | 20,437                                              | 20,202                                              | 20,466                                            | 20,678                                             | 20,372                                     | 20,339                                     | 20,152                                            | 20,390                                                   |
| 2022                                                                           | 20,396                                                            | 20,343                                                            | 20,468                                                             | 19,983                                              | 20,303                                           | 20,401                                              | 20,024                                              | 20,600                                            | 20,851                                             | 20,516                                     | 20,549                                     | 20,481                                            | 20,410                                                   |
| 2023                                                                           | 20,468                                                            | 20,373                                                            | 20,625                                                             | 20,168                                              | 20,444                                           | 20,628                                              | 20,539                                              | 20,935                                            | 21,097                                             | 20,693                                     | 20,839                                     | 20,490                                            | 20,608                                                   |
| 2024                                                                           | 20,202                                                            | 20,366                                                            | 20,403                                                             |                                                     |                                                  |                                                     |                                                     |                                                   |                                                    |                                            |                                            |                                                   |                                                          |
| Employment                                                                     | Jan.                                                              | Feb.                                                              | March                                                              | April                                               | May                                              | June                                                | July                                                | Aug.                                              | Sept.                                              | Oct.                                       | Nov.                                       | Dec.                                              | Annual Avg.                                              |
| 2019                                                                           | 20,160                                                            | 20,206                                                            | 20,464                                                             | 20,348                                              | 20,613                                           | 20,885                                              | 20,240                                              | 20,442                                            | 20,786                                             | 20,663                                     | 20,573                                     | 20,445                                            | 20,485                                                   |
| 2020                                                                           | 19,068                                                            | 18,940                                                            | 18,737                                                             | 17,573                                              | 18,229                                           | 18,561                                              | 18,532                                              | 19,250                                            | 19,348                                             | 19,299                                     | 19,354                                     | 19,070                                            | 18,830                                                   |
| 2021                                                                           | 19,001                                                            | 19,006                                                            | 19,330                                                             | 19,358                                              | 19,325                                           | 19,241                                              | 19,137                                              | 19,509                                            | 19,797                                             | 19,616                                     | 19,664                                     | 19,539                                            | 19,377                                                   |
| 2022                                                                           | 19,631                                                            | 19,570                                                            | 19,865                                                             | 19,300                                              | 19,577                                           | 19,522                                              | 19,175                                              | 19,727                                            | 19,942                                             | 19,654                                     | 19,800                                     | 19,793                                            | 19,630                                                   |
| 2023                                                                           | 19,706                                                            | 19,623                                                            | 19,872                                                             | 19,394                                              | 19,609                                           | 19,616                                              | 19,451                                              | 19,948                                            | 20,118                                             | 19,707                                     | 19,944                                     | 19,647                                            | 19,720                                                   |
| 2024                                                                           | 19,338                                                            | 19,518                                                            | 19,771                                                             |                                                     |                                                  |                                                     |                                                     |                                                   |                                                    |                                            |                                            |                                                   |                                                          |
| Unemployment                                                                   | Jan.                                                              | Feb.                                                              | March                                                              | April                                               | May                                              | June                                                | July                                                | Aug.                                              | Sept.                                              | Oct.                                       | Nov.                                       | Dec.                                              | Annual Avg.                                              |
| 2019                                                                           | 1,368                                                             | 1,210                                                             | 1,216                                                              | 1,149                                               | 1,130                                            | 1,231                                               | 1,222                                               | 1,217                                             | 1,148                                              | 1,131                                      | 1,192                                      | 1,093                                             | 1,192                                                    |
| 2020                                                                           | 1,273                                                             | 1,212                                                             | 1.457                                                              | 2.408                                               | 1,887                                            | 1,741                                               | 1,738                                               | 1,468                                             | 1,368                                              | 1,216                                      | 1,233                                      | 1,296                                             | 1,525                                                    |
|                                                                                | ,                                                                 | .,                                                                | 1, 101                                                             | ,                                                   |                                                  |                                                     |                                                     |                                                   |                                                    |                                            |                                            |                                                   | 4 0 4 0                                                  |
| 2021                                                                           | 1,303                                                             | 1,278                                                             | 1,192                                                              | 1,143                                               | 1,091                                            | 1,196                                               | 1,065                                               | 957                                               | 881                                                | 756                                        | 675                                        | 613                                               | 1,013                                                    |
| 2021<br>2022                                                                   |                                                                   |                                                                   | , -                                                                | 1,143<br>683                                        | 1,091<br>726                                     | 1,196<br>879                                        | 1,065<br>849                                        | 957<br>873                                        | 881<br>909                                         | 756<br>862                                 | 675<br>749                                 | 613<br>688                                        | 1,013<br>780                                             |
|                                                                                | 1,303                                                             | 1,278                                                             | 1,192                                                              | , -                                                 |                                                  | ,                                                   | ,                                                   |                                                   |                                                    |                                            |                                            |                                                   |                                                          |
| 2022                                                                           | 1,303<br>765                                                      | 1,278<br>773                                                      | 1,192<br>603                                                       | 683                                                 | 726                                              | 879                                                 | 849                                                 | 873                                               | 909                                                | 862                                        | 749                                        | 688                                               | 780                                                      |
| 2022<br>2023                                                                   | 1,303<br>765<br>762                                               | 1,278<br>773<br>750                                               | 1,192<br>603<br>753                                                | 683                                                 | 726                                              | 879                                                 | 849                                                 | 873                                               | 909                                                | 862                                        | 749                                        | 688                                               | 780                                                      |
| 2022<br>2023<br>2024                                                           | 1,303<br>765<br>762<br>864                                        | 1,278<br>773<br>750<br>848                                        | 1,192<br>603<br>753<br>632                                         | 683<br>774                                          | 726<br>835                                       | 879<br>1,012                                        | 849<br>1,088                                        | 873<br>987                                        | 909<br>979                                         | 862<br>986                                 | 749<br>895                                 | 688<br>843                                        | 780<br>889                                               |
| 2022<br>2023<br>2024<br>Unemployment Rate (Unadjusted)                         | 1,303<br>765<br>762<br>864<br>Jan.                                | 1,278<br>773<br>750<br>848<br><b>Feb.</b>                         | 1,192<br>603<br>753<br>632<br>March                                | 683<br>774<br><b>April</b>                          | 726<br>835<br><b>May</b>                         | 879<br>1,012<br><b>June</b>                         | 849<br>1,088<br>July                                | 873<br>987<br><b>Aug</b> .                        | 909<br>979<br><b>Sept</b> .                        | 862<br>986<br>Oct.                         | 749<br>895<br><b>Nov.</b>                  | 688<br>843<br><b>Dec</b> .                        | 780<br>889<br><b>Annual Avg.</b>                         |
| 2022<br>2023<br>2024<br>Unemployment Rate (Unadjusted)<br>2019                 | 1,303<br>765<br>762<br>864<br><b>Jan.</b><br>6.4%                 | 1,278<br>773<br>750<br>848<br><b>Feb.</b><br>5.6%                 | 1,192<br>603<br>753<br>632<br><b>March</b><br>5.6%                 | 683<br>774<br><b>April</b><br>5.3%                  | 726<br>835<br><b>May</b><br>5.2%                 | 879<br>1,012<br><b>June</b><br>5.6%                 | 849<br>1,088<br><b>July</b><br>5.7%                 | 873<br>987<br><b>Aug.</b><br>5.6%                 | 909<br>979<br><b>Sept.</b><br>5.2%                 | 862<br>986<br>Oct.<br>5.2%                 | 749<br>895<br><b>Nov.</b><br>5.5%          | 688<br>843<br><b>Dec.</b><br>5.1%                 | 780<br>889<br><b>Annual Avg.</b><br>5.5%                 |
| 2022<br>2023<br>2024<br>Unemployment Rate (Unadjusted)<br>2019<br>2020         | 1,303<br>765<br>762<br>864<br><b>Jan.</b><br>6.4%<br>6.3%         | 1,278<br>773<br>750<br>848<br><b>Feb.</b><br>5.6%<br>6.0%         | 1,192<br>603<br>753<br>632<br><b>March</b><br>5.6%<br>7.2%         | 683<br>774<br><b>April</b><br>5.3%<br>12.1%         | 726<br>835<br><b>May</b><br>5.2%<br>9.4%         | 879<br>1,012<br><b>June</b><br>5.6%<br>8.6%         | 849<br>1,088<br><b>July</b><br>5.7%<br>8.6%         | 873<br>987<br><b>Aug.</b><br>5.6%<br>7.1%         | 909<br>979<br><b>Sept.</b><br>5.2%<br>6.6%         | 862<br>986<br>Oct.<br>5.2%<br>5.9%         | 749<br>895<br><b>Nov</b> .<br>5.5%<br>6.0% | 688<br>843<br><b>Dec.</b><br>5.1%<br>6.4%         | 780<br>889<br><b>Annual Avg.</b><br>5.5%<br>7.5%         |
| 2022<br>2023<br>2024<br>Unemployment Rate (Unadjusted)<br>2019<br>2020<br>2021 | 1,303<br>765<br>762<br>864<br><b>Jan.</b><br>6.4%<br>6.3%<br>6.4% | 1,278<br>773<br>750<br>848<br><b>Feb.</b><br>5.6%<br>6.0%<br>6.3% | 1,192<br>603<br>753<br>632<br><b>March</b><br>5.6%<br>7.2%<br>5.8% | 683<br>774<br><b>April</b><br>5.3%<br>12.1%<br>5.6% | 726<br>835<br><b>May</b><br>5.2%<br>9.4%<br>5.3% | 879<br>1,012<br><b>June</b><br>5.6%<br>8.6%<br>5.9% | 849<br>1,088<br><b>July</b><br>5.7%<br>8.6%<br>5.3% | 873<br>987<br><b>Aug.</b><br>5.6%<br>7.1%<br>4.7% | 909<br>979<br><b>Sept.</b><br>5.2%<br>6.6%<br>4.3% | 862<br>986<br>Oct.<br>5.2%<br>5.9%<br>3.7% | 749<br>895<br>Nov.<br>5.5%<br>6.0%<br>3.3% | 688<br>843<br><b>Dec.</b><br>5.1%<br>6.4%<br>3.0% | 780<br>889<br><b>Annual Avg.</b><br>5.5%<br>7.5%<br>5.0% |