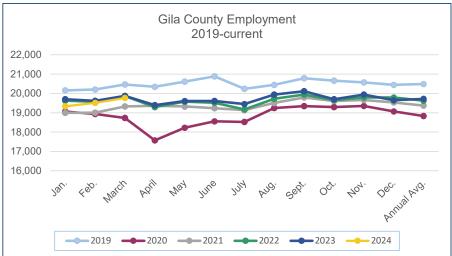

## Gila County Workforce Data (Not Seasonally Adjusted)

| Glia County Workforce Data (Not Seasonally Adjusted)                           |                                                                   |                                                                   |                                                                    |                                                     |                                                  |                                                     |                                                     |                                                   |                                                    |                                            |                                            |                                                   |                                                          |
|--------------------------------------------------------------------------------|-------------------------------------------------------------------|-------------------------------------------------------------------|--------------------------------------------------------------------|-----------------------------------------------------|--------------------------------------------------|-----------------------------------------------------|-----------------------------------------------------|---------------------------------------------------|----------------------------------------------------|--------------------------------------------|--------------------------------------------|---------------------------------------------------|----------------------------------------------------------|
| Labor Force                                                                    | Jan.                                                              | Feb.                                                              | March                                                              | April                                               | May                                              | June                                                | July                                                | Aug.                                              | Sept.                                              | Oct.                                       | Nov.                                       | Dec.                                              | Annual Avg.                                              |
| 2019                                                                           | 21,528                                                            | 21,416                                                            | 21,680                                                             | 21,497                                              | 21,743                                           | 22,116                                              | 21,462                                              | 21,659                                            | 21,934                                             | 21,794                                     | 21,765                                     | 21,538                                            | 21,677                                                   |
| 2020                                                                           | 20,341                                                            | 20,152                                                            | 20,194                                                             | 19,981                                              | 20,116                                           | 20,302                                              | 20,270                                              | 20,718                                            | 20,716                                             | 20,515                                     | 20,587                                     | 20,366                                            | 20,355                                                   |
| 2021                                                                           | 20,304                                                            | 20,284                                                            | 20,522                                                             | 20,501                                              | 20,416                                           | 20,437                                              | 20,202                                              | 20,466                                            | 20,678                                             | 20,372                                     | 20,339                                     | 20,152                                            | 20,390                                                   |
| 2022                                                                           | 20,396                                                            | 20,343                                                            | 20,468                                                             | 19,983                                              | 20,303                                           | 20,401                                              | 20,024                                              | 20,600                                            | 20,851                                             | 20,516                                     | 20,549                                     | 20,481                                            | 20,410                                                   |
| 2023                                                                           | 20,468                                                            | 20,373                                                            | 20,625                                                             | 20,168                                              | 20,444                                           | 20,628                                              | 20,539                                              | 20,935                                            | 21,097                                             | 20,693                                     | 20,839                                     | 20,490                                            | 20,608                                                   |
| 2024                                                                           | 20,202                                                            | 20,366                                                            | 20,403                                                             |                                                     |                                                  |                                                     |                                                     |                                                   |                                                    |                                            |                                            |                                                   |                                                          |
| Employment                                                                     | Jan.                                                              | Feb.                                                              | March                                                              | April                                               | May                                              | June                                                | July                                                | Aug.                                              | Sept.                                              | Oct.                                       | Nov.                                       | Dec.                                              | Annual Avg.                                              |
| 2019                                                                           | 20,160                                                            | 20,206                                                            | 20,464                                                             | 20,348                                              | 20,613                                           | 20,885                                              | 20,240                                              | 20,442                                            | 20,786                                             | 20,663                                     | 20,573                                     | 20,445                                            | 20,485                                                   |
| 2020                                                                           | 19,068                                                            | 18,940                                                            | 18,737                                                             | 17,573                                              | 18,229                                           | 18,561                                              | 18,532                                              | 19,250                                            | 19,348                                             | 19,299                                     | 19,354                                     | 19,070                                            | 18,830                                                   |
| 2021                                                                           | 19,001                                                            | 19,006                                                            | 19,330                                                             | 19,358                                              | 19,325                                           | 19,241                                              | 19,137                                              | 19,509                                            | 19,797                                             | 19,616                                     | 19,664                                     | 19,539                                            | 19,377                                                   |
| 2022                                                                           | 19,631                                                            | 19,570                                                            | 19,865                                                             | 19,300                                              | 19,577                                           | 19,522                                              | 19,175                                              | 19,727                                            | 19,942                                             | 19,654                                     | 19,800                                     | 19,793                                            | 19,630                                                   |
| 2023                                                                           | 19,706                                                            | 19,623                                                            | 19,872                                                             | 19,394                                              | 19,609                                           | 19,616                                              | 19,451                                              | 19,948                                            | 20,118                                             | 19,707                                     | 19,944                                     | 19,647                                            | 19,720                                                   |
| 2024                                                                           | 19,338                                                            | 19,518                                                            | 19,771                                                             |                                                     |                                                  |                                                     |                                                     |                                                   |                                                    |                                            |                                            |                                                   |                                                          |
| Unemployment                                                                   | Jan.                                                              | Feb.                                                              | March                                                              | April                                               | May                                              | June                                                | July                                                | Aug.                                              | Sept.                                              | Oct.                                       | Nov.                                       | Dec.                                              | Annual Avg.                                              |
| 2019                                                                           | 1,368                                                             | 1,210                                                             | 1,216                                                              | 1,149                                               | 1,130                                            | 1,231                                               | 1,222                                               | 1,217                                             | 1,148                                              | 1,131                                      | 1,192                                      | 1,093                                             | 1,192                                                    |
| 2020                                                                           | 1,273                                                             | 1,212                                                             | 1.457                                                              | 2.408                                               | 1,887                                            | 1,741                                               | 1,738                                               | 1,468                                             | 1,368                                              | 1,216                                      | 1,233                                      | 1,296                                             | 1,525                                                    |
|                                                                                | ,                                                                 | .,                                                                | 1, 101                                                             | ,                                                   |                                                  |                                                     |                                                     |                                                   |                                                    |                                            |                                            |                                                   | 4 0 4 0                                                  |
| 2021                                                                           | 1,303                                                             | 1,278                                                             | 1,192                                                              | 1,143                                               | 1,091                                            | 1,196                                               | 1,065                                               | 957                                               | 881                                                | 756                                        | 675                                        | 613                                               | 1,013                                                    |
| 2021<br>2022                                                                   |                                                                   |                                                                   | , -                                                                | 1,143<br>683                                        | 1,091<br>726                                     | 1,196<br>879                                        | 1,065<br>849                                        | 957<br>873                                        | 881<br>909                                         | 756<br>862                                 | 675<br>749                                 | 613<br>688                                        | 1,013<br>780                                             |
|                                                                                | 1,303                                                             | 1,278                                                             | 1,192                                                              | , -                                                 |                                                  | ,                                                   | ,                                                   |                                                   |                                                    |                                            |                                            |                                                   |                                                          |
| 2022                                                                           | 1,303<br>765                                                      | 1,278<br>773                                                      | 1,192<br>603                                                       | 683                                                 | 726                                              | 879                                                 | 849                                                 | 873                                               | 909                                                | 862                                        | 749                                        | 688                                               | 780                                                      |
| 2022<br>2023                                                                   | 1,303<br>765<br>762                                               | 1,278<br>773<br>750                                               | 1,192<br>603<br>753                                                | 683                                                 | 726                                              | 879                                                 | 849                                                 | 873                                               | 909                                                | 862                                        | 749                                        | 688                                               | 780                                                      |
| 2022<br>2023<br>2024                                                           | 1,303<br>765<br>762<br>864                                        | 1,278<br>773<br>750<br>848                                        | 1,192<br>603<br>753<br>632                                         | 683<br>774                                          | 726<br>835                                       | 879<br>1,012                                        | 849<br>1,088                                        | 873<br>987                                        | 909<br>979                                         | 862<br>986                                 | 749<br>895                                 | 688<br>843                                        | 780<br>889                                               |
| 2022<br>2023<br>2024<br>Unemployment Rate (Unadjusted)                         | 1,303<br>765<br>762<br>864<br>Jan.                                | 1,278<br>773<br>750<br>848<br><b>Feb.</b>                         | 1,192<br>603<br>753<br>632<br>March                                | 683<br>774<br><b>April</b>                          | 726<br>835<br><b>May</b>                         | 879<br>1,012<br><b>June</b>                         | 849<br>1,088<br>July                                | 873<br>987<br><b>Aug</b> .                        | 909<br>979<br><b>Sept</b> .                        | 862<br>986<br>Oct.                         | 749<br>895<br><b>Nov.</b>                  | 688<br>843<br><b>Dec</b> .                        | 780<br>889<br><b>Annual Avg.</b>                         |
| 2022<br>2023<br>2024<br>Unemployment Rate (Unadjusted)<br>2019                 | 1,303<br>765<br>762<br>864<br><b>Jan.</b><br>6.4%                 | 1,278<br>773<br>750<br>848<br><b>Feb.</b><br>5.6%                 | 1,192<br>603<br>753<br>632<br><b>March</b><br>5.6%                 | 683<br>774<br><b>April</b><br>5.3%                  | 726<br>835<br><b>May</b><br>5.2%                 | 879<br>1,012<br><b>June</b><br>5.6%                 | 849<br>1,088<br><b>July</b><br>5.7%                 | 873<br>987<br><b>Aug.</b><br>5.6%                 | 909<br>979<br><b>Sept.</b><br>5.2%                 | 862<br>986<br>Oct.<br>5.2%                 | 749<br>895<br><b>Nov.</b><br>5.5%          | 688<br>843<br><b>Dec.</b><br>5.1%                 | 780<br>889<br><b>Annual Avg.</b><br>5.5%                 |
| 2022<br>2023<br>2024<br>Unemployment Rate (Unadjusted)<br>2019<br>2020         | 1,303<br>765<br>762<br>864<br><b>Jan.</b><br>6.4%<br>6.3%         | 1,278<br>773<br>750<br>848<br><b>Feb.</b><br>5.6%<br>6.0%         | 1,192<br>603<br>753<br>632<br><b>March</b><br>5.6%<br>7.2%         | 683<br>774<br><b>April</b><br>5.3%<br>12.1%         | 726<br>835<br><b>May</b><br>5.2%<br>9.4%         | 879<br>1,012<br><b>June</b><br>5.6%<br>8.6%         | 849<br>1,088<br><b>July</b><br>5.7%<br>8.6%         | 873<br>987<br><b>Aug.</b><br>5.6%<br>7.1%         | 909<br>979<br><b>Sept.</b><br>5.2%<br>6.6%         | 862<br>986<br>Oct.<br>5.2%<br>5.9%         | 749<br>895<br><b>Nov</b> .<br>5.5%<br>6.0% | 688<br>843<br><b>Dec.</b><br>5.1%<br>6.4%         | 780<br>889<br><b>Annual Avg.</b><br>5.5%<br>7.5%         |
| 2022<br>2023<br>2024<br>Unemployment Rate (Unadjusted)<br>2019<br>2020<br>2021 | 1,303<br>765<br>762<br>864<br><b>Jan.</b><br>6.4%<br>6.3%<br>6.4% | 1,278<br>773<br>750<br>848<br><b>Feb.</b><br>5.6%<br>6.0%<br>6.3% | 1,192<br>603<br>753<br>632<br><b>March</b><br>5.6%<br>7.2%<br>5.8% | 683<br>774<br><b>April</b><br>5.3%<br>12.1%<br>5.6% | 726<br>835<br><b>May</b><br>5.2%<br>9.4%<br>5.3% | 879<br>1,012<br><b>June</b><br>5.6%<br>8.6%<br>5.9% | 849<br>1,088<br><b>July</b><br>5.7%<br>8.6%<br>5.3% | 873<br>987<br><b>Aug.</b><br>5.6%<br>7.1%<br>4.7% | 909<br>979<br><b>Sept.</b><br>5.2%<br>6.6%<br>4.3% | 862<br>986<br>Oct.<br>5.2%<br>5.9%<br>3.7% | 749<br>895<br>Nov.<br>5.5%<br>6.0%<br>3.3% | 688<br>843<br><b>Dec.</b><br>5.1%<br>6.4%<br>3.0% | 780<br>889<br><b>Annual Avg.</b><br>5.5%<br>7.5%<br>5.0% |