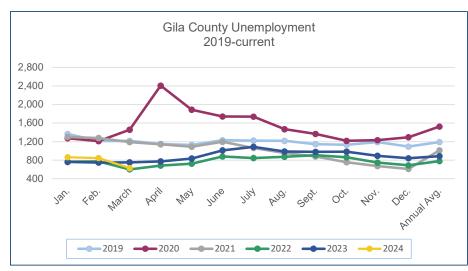

## Gila County Workforce Data (Not Seasonally Adjusted)

| Glia County Workforce Data (Not Seasonally Adjusted)                           |                                                                   |                                                                   |                                                                    |                                                     |                                                  |                                                     |                                                     |                                                   |                                                    |                                            |                                            |                                                   |                                                          |
|--------------------------------------------------------------------------------|-------------------------------------------------------------------|-------------------------------------------------------------------|--------------------------------------------------------------------|-----------------------------------------------------|--------------------------------------------------|-----------------------------------------------------|-----------------------------------------------------|---------------------------------------------------|----------------------------------------------------|--------------------------------------------|--------------------------------------------|---------------------------------------------------|----------------------------------------------------------|
| Labor Force                                                                    | Jan.                                                              | Feb.                                                              | March                                                              | April                                               | May                                              | June                                                | July                                                | Aug.                                              | Sept.                                              | Oct.                                       | Nov.                                       | Dec.                                              | Annual Avg.                                              |
| 2019                                                                           | 21,528                                                            | 21,416                                                            | 21,680                                                             | 21,497                                              | 21,743                                           | 22,116                                              | 21,462                                              | 21,659                                            | 21,934                                             | 21,794                                     | 21,765                                     | 21,538                                            | 21,677                                                   |
| 2020                                                                           | 20,341                                                            | 20,152                                                            | 20,194                                                             | 19,981                                              | 20,116                                           | 20,302                                              | 20,270                                              | 20,718                                            | 20,716                                             | 20,515                                     | 20,587                                     | 20,366                                            | 20,355                                                   |
| 2021                                                                           | 20,304                                                            | 20,284                                                            | 20,522                                                             | 20,501                                              | 20,416                                           | 20,437                                              | 20,202                                              | 20,466                                            | 20,678                                             | 20,372                                     | 20,339                                     | 20,152                                            | 20,390                                                   |
| 2022                                                                           | 20,396                                                            | 20,343                                                            | 20,468                                                             | 19,983                                              | 20,303                                           | 20,401                                              | 20,024                                              | 20,600                                            | 20,851                                             | 20,516                                     | 20,549                                     | 20,481                                            | 20,410                                                   |
| 2023                                                                           | 20,468                                                            | 20,373                                                            | 20,625                                                             | 20,168                                              | 20,444                                           | 20,628                                              | 20,539                                              | 20,935                                            | 21,097                                             | 20,693                                     | 20,839                                     | 20,490                                            | 20,608                                                   |
| 2024                                                                           | 20,202                                                            | 20,366                                                            | 20,403                                                             |                                                     |                                                  |                                                     |                                                     |                                                   |                                                    |                                            |                                            |                                                   |                                                          |
| Employment                                                                     | Jan.                                                              | Feb.                                                              | March                                                              | April                                               | May                                              | June                                                | July                                                | Aug.                                              | Sept.                                              | Oct.                                       | Nov.                                       | Dec.                                              | Annual Avg.                                              |
| 2019                                                                           | 20,160                                                            | 20,206                                                            | 20,464                                                             | 20,348                                              | 20,613                                           | 20,885                                              | 20,240                                              | 20,442                                            | 20,786                                             | 20,663                                     | 20,573                                     | 20,445                                            | 20,485                                                   |
| 2020                                                                           | 19,068                                                            | 18,940                                                            | 18,737                                                             | 17,573                                              | 18,229                                           | 18,561                                              | 18,532                                              | 19,250                                            | 19,348                                             | 19,299                                     | 19,354                                     | 19,070                                            | 18,830                                                   |
| 2021                                                                           | 19,001                                                            | 19,006                                                            | 19,330                                                             | 19,358                                              | 19,325                                           | 19,241                                              | 19,137                                              | 19,509                                            | 19,797                                             | 19,616                                     | 19,664                                     | 19,539                                            | 19,377                                                   |
| 2022                                                                           | 19,631                                                            | 19,570                                                            | 19,865                                                             | 19,300                                              | 19,577                                           | 19,522                                              | 19,175                                              | 19,727                                            | 19,942                                             | 19,654                                     | 19,800                                     | 19,793                                            | 19,630                                                   |
| 2023                                                                           | 19,706                                                            | 19,623                                                            | 19,872                                                             | 19,394                                              | 19,609                                           | 19,616                                              | 19,451                                              | 19,948                                            | 20,118                                             | 19,707                                     | 19,944                                     | 19,647                                            | 19,720                                                   |
| 2024                                                                           | 19,338                                                            | 19,518                                                            | 19,771                                                             |                                                     |                                                  |                                                     |                                                     |                                                   |                                                    |                                            |                                            |                                                   |                                                          |
| Unemployment                                                                   | Jan.                                                              | Feb.                                                              | March                                                              | April                                               | May                                              | June                                                | July                                                | Aug.                                              | Sept.                                              | Oct.                                       | Nov.                                       | Dec.                                              | Annual Avg.                                              |
| 2019                                                                           | 1,368                                                             | 1,210                                                             | 1,216                                                              | 1,149                                               | 1,130                                            | 1,231                                               | 1,222                                               | 1,217                                             | 1,148                                              | 1,131                                      | 1,192                                      | 1,093                                             | 1,192                                                    |
| 2020                                                                           | 1,273                                                             | 1,212                                                             | 1.457                                                              | 2.408                                               | 1,887                                            | 1,741                                               | 1,738                                               | 1,468                                             | 1,368                                              | 1,216                                      | 1,233                                      | 1,296                                             | 1,525                                                    |
|                                                                                | ,                                                                 | .,                                                                | 1, 101                                                             | ,                                                   |                                                  |                                                     |                                                     |                                                   |                                                    |                                            |                                            |                                                   | 4 0 4 0                                                  |
| 2021                                                                           | 1,303                                                             | 1,278                                                             | 1,192                                                              | 1,143                                               | 1,091                                            | 1,196                                               | 1,065                                               | 957                                               | 881                                                | 756                                        | 675                                        | 613                                               | 1,013                                                    |
| 2021<br>2022                                                                   |                                                                   |                                                                   | , -                                                                | 1,143<br>683                                        | 1,091<br>726                                     | 1,196<br>879                                        | 1,065<br>849                                        | 957<br>873                                        | 881<br>909                                         | 756<br>862                                 | 675<br>749                                 | 613<br>688                                        | 1,013<br>780                                             |
|                                                                                | 1,303                                                             | 1,278                                                             | 1,192                                                              | , -                                                 |                                                  | ,                                                   | ,                                                   |                                                   |                                                    |                                            |                                            |                                                   |                                                          |
| 2022                                                                           | 1,303<br>765                                                      | 1,278<br>773                                                      | 1,192<br>603                                                       | 683                                                 | 726                                              | 879                                                 | 849                                                 | 873                                               | 909                                                | 862                                        | 749                                        | 688                                               | 780                                                      |
| 2022<br>2023                                                                   | 1,303<br>765<br>762                                               | 1,278<br>773<br>750                                               | 1,192<br>603<br>753                                                | 683                                                 | 726                                              | 879                                                 | 849                                                 | 873                                               | 909                                                | 862                                        | 749                                        | 688                                               | 780                                                      |
| 2022<br>2023<br>2024                                                           | 1,303<br>765<br>762<br>864                                        | 1,278<br>773<br>750<br>848                                        | 1,192<br>603<br>753<br>632                                         | 683<br>774                                          | 726<br>835                                       | 879<br>1,012                                        | 849<br>1,088                                        | 873<br>987                                        | 909<br>979                                         | 862<br>986                                 | 749<br>895                                 | 688<br>843                                        | 780<br>889                                               |
| 2022<br>2023<br>2024<br>Unemployment Rate (Unadjusted)                         | 1,303<br>765<br>762<br>864<br>Jan.                                | 1,278<br>773<br>750<br>848<br><b>Feb.</b>                         | 1,192<br>603<br>753<br>632<br>March                                | 683<br>774<br><b>April</b>                          | 726<br>835<br><b>May</b>                         | 879<br>1,012<br><b>June</b>                         | 849<br>1,088<br>July                                | 873<br>987<br><b>Aug</b> .                        | 909<br>979<br><b>Sept</b> .                        | 862<br>986<br>Oct.                         | 749<br>895<br><b>Nov.</b>                  | 688<br>843<br><b>Dec</b> .                        | 780<br>889<br><b>Annual Avg.</b>                         |
| 2022<br>2023<br>2024<br>Unemployment Rate (Unadjusted)<br>2019                 | 1,303<br>765<br>762<br>864<br><b>Jan.</b><br>6.4%                 | 1,278<br>773<br>750<br>848<br><b>Feb.</b><br>5.6%                 | 1,192<br>603<br>753<br>632<br><b>March</b><br>5.6%                 | 683<br>774<br><b>April</b><br>5.3%                  | 726<br>835<br><b>May</b><br>5.2%                 | 879<br>1,012<br><b>June</b><br>5.6%                 | 849<br>1,088<br><b>July</b><br>5.7%                 | 873<br>987<br><b>Aug.</b><br>5.6%                 | 909<br>979<br><b>Sept.</b><br>5.2%                 | 862<br>986<br>Oct.<br>5.2%                 | 749<br>895<br><b>Nov.</b><br>5.5%          | 688<br>843<br><b>Dec.</b><br>5.1%                 | 780<br>889<br><b>Annual Avg.</b><br>5.5%                 |
| 2022<br>2023<br>2024<br>Unemployment Rate (Unadjusted)<br>2019<br>2020         | 1,303<br>765<br>762<br>864<br><b>Jan.</b><br>6.4%<br>6.3%         | 1,278<br>773<br>750<br>848<br><b>Feb.</b><br>5.6%<br>6.0%         | 1,192<br>603<br>753<br>632<br><b>March</b><br>5.6%<br>7.2%         | 683<br>774<br><b>April</b><br>5.3%<br>12.1%         | 726<br>835<br><b>May</b><br>5.2%<br>9.4%         | 879<br>1,012<br><b>June</b><br>5.6%<br>8.6%         | 849<br>1,088<br><b>July</b><br>5.7%<br>8.6%         | 873<br>987<br><b>Aug.</b><br>5.6%<br>7.1%         | 909<br>979<br><b>Sept.</b><br>5.2%<br>6.6%         | 862<br>986<br>Oct.<br>5.2%<br>5.9%         | 749<br>895<br><b>Nov</b> .<br>5.5%<br>6.0% | 688<br>843<br><b>Dec.</b><br>5.1%<br>6.4%         | 780<br>889<br><b>Annual Avg.</b><br>5.5%<br>7.5%         |
| 2022<br>2023<br>2024<br>Unemployment Rate (Unadjusted)<br>2019<br>2020<br>2021 | 1,303<br>765<br>762<br>864<br><b>Jan.</b><br>6.4%<br>6.3%<br>6.4% | 1,278<br>773<br>750<br>848<br><b>Feb.</b><br>5.6%<br>6.0%<br>6.3% | 1,192<br>603<br>753<br>632<br><b>March</b><br>5.6%<br>7.2%<br>5.8% | 683<br>774<br><b>April</b><br>5.3%<br>12.1%<br>5.6% | 726<br>835<br><b>May</b><br>5.2%<br>9.4%<br>5.3% | 879<br>1,012<br><b>June</b><br>5.6%<br>8.6%<br>5.9% | 849<br>1,088<br><b>July</b><br>5.7%<br>8.6%<br>5.3% | 873<br>987<br><b>Aug.</b><br>5.6%<br>7.1%<br>4.7% | 909<br>979<br><b>Sept.</b><br>5.2%<br>6.6%<br>4.3% | 862<br>986<br>Oct.<br>5.2%<br>5.9%<br>3.7% | 749<br>895<br>Nov.<br>5.5%<br>6.0%<br>3.3% | 688<br>843<br><b>Dec.</b><br>5.1%<br>6.4%<br>3.0% | 780<br>889<br><b>Annual Avg.</b><br>5.5%<br>7.5%<br>5.0% |