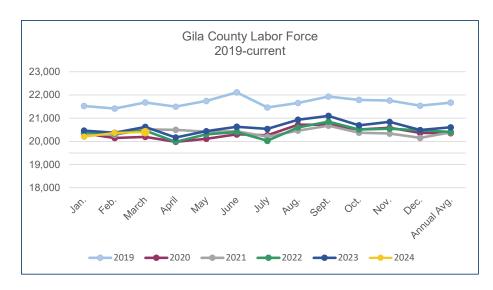

## Gila County Workforce Data (Not Seasonally Adjusted)

| Glia County Workforce Data (Not Seasonally Adjusted)                           |                                                                   |                                                                   |                                                                    |                                                     |                                                  |                                                     |                                                     |                                                   |                                                    |                                            |                                            |                                                   |                                                          |
|--------------------------------------------------------------------------------|-------------------------------------------------------------------|-------------------------------------------------------------------|--------------------------------------------------------------------|-----------------------------------------------------|--------------------------------------------------|-----------------------------------------------------|-----------------------------------------------------|---------------------------------------------------|----------------------------------------------------|--------------------------------------------|--------------------------------------------|---------------------------------------------------|----------------------------------------------------------|
| Labor Force                                                                    | Jan.                                                              | Feb.                                                              | March                                                              | April                                               | May                                              | June                                                | July                                                | Aug.                                              | Sept.                                              | Oct.                                       | Nov.                                       | Dec.                                              | Annual Avg.                                              |
| 2019                                                                           | 21,528                                                            | 21,416                                                            | 21,680                                                             | 21,497                                              | 21,743                                           | 22,116                                              | 21,462                                              | 21,659                                            | 21,934                                             | 21,794                                     | 21,765                                     | 21,538                                            | 21,677                                                   |
| 2020                                                                           | 20,341                                                            | 20,152                                                            | 20,194                                                             | 19,981                                              | 20,116                                           | 20,302                                              | 20,270                                              | 20,718                                            | 20,716                                             | 20,515                                     | 20,587                                     | 20,366                                            | 20,355                                                   |
| 2021                                                                           | 20,304                                                            | 20,284                                                            | 20,522                                                             | 20,501                                              | 20,416                                           | 20,437                                              | 20,202                                              | 20,466                                            | 20,678                                             | 20,372                                     | 20,339                                     | 20,152                                            | 20,390                                                   |
| 2022                                                                           | 20,396                                                            | 20,343                                                            | 20,468                                                             | 19,983                                              | 20,303                                           | 20,401                                              | 20,024                                              | 20,600                                            | 20,851                                             | 20,516                                     | 20,549                                     | 20,481                                            | 20,410                                                   |
| 2023                                                                           | 20,468                                                            | 20,373                                                            | 20,625                                                             | 20,168                                              | 20,444                                           | 20,628                                              | 20,539                                              | 20,935                                            | 21,097                                             | 20,693                                     | 20,839                                     | 20,490                                            | 20,608                                                   |
| 2024                                                                           | 20,202                                                            | 20,366                                                            | 20,403                                                             |                                                     |                                                  |                                                     |                                                     |                                                   |                                                    |                                            |                                            |                                                   |                                                          |
| Employment                                                                     | Jan.                                                              | Feb.                                                              | March                                                              | April                                               | May                                              | June                                                | July                                                | Aug.                                              | Sept.                                              | Oct.                                       | Nov.                                       | Dec.                                              | Annual Avg.                                              |
| 2019                                                                           | 20,160                                                            | 20,206                                                            | 20,464                                                             | 20,348                                              | 20,613                                           | 20,885                                              | 20,240                                              | 20,442                                            | 20,786                                             | 20,663                                     | 20,573                                     | 20,445                                            | 20,485                                                   |
| 2020                                                                           | 19,068                                                            | 18,940                                                            | 18,737                                                             | 17,573                                              | 18,229                                           | 18,561                                              | 18,532                                              | 19,250                                            | 19,348                                             | 19,299                                     | 19,354                                     | 19,070                                            | 18,830                                                   |
| 2021                                                                           | 19,001                                                            | 19,006                                                            | 19,330                                                             | 19,358                                              | 19,325                                           | 19,241                                              | 19,137                                              | 19,509                                            | 19,797                                             | 19,616                                     | 19,664                                     | 19,539                                            | 19,377                                                   |
| 2022                                                                           | 19,631                                                            | 19,570                                                            | 19,865                                                             | 19,300                                              | 19,577                                           | 19,522                                              | 19,175                                              | 19,727                                            | 19,942                                             | 19,654                                     | 19,800                                     | 19,793                                            | 19,630                                                   |
| 2023                                                                           | 19,706                                                            | 19,623                                                            | 19,872                                                             | 19,394                                              | 19,609                                           | 19,616                                              | 19,451                                              | 19,948                                            | 20,118                                             | 19,707                                     | 19,944                                     | 19,647                                            | 19,720                                                   |
| 2024                                                                           | 19,338                                                            | 19,518                                                            | 19,771                                                             |                                                     |                                                  |                                                     |                                                     |                                                   |                                                    |                                            |                                            |                                                   |                                                          |
| Unemployment                                                                   | Jan.                                                              | Feb.                                                              | March                                                              | April                                               | May                                              | June                                                | July                                                | Aug.                                              | Sept.                                              | Oct.                                       | Nov.                                       | Dec.                                              | Annual Avg.                                              |
| 2019                                                                           | 1,368                                                             | 1,210                                                             | 1,216                                                              | 1,149                                               | 1,130                                            | 1,231                                               | 1,222                                               | 1,217                                             | 1,148                                              | 1,131                                      | 1,192                                      | 1,093                                             | 1,192                                                    |
| 2020                                                                           | 1,273                                                             | 1,212                                                             | 1.457                                                              | 2.408                                               | 1,887                                            | 1,741                                               | 1,738                                               | 1,468                                             | 1,368                                              | 1,216                                      | 1,233                                      | 1,296                                             | 1,525                                                    |
|                                                                                | ,                                                                 | .,                                                                | 1, 101                                                             | ,                                                   |                                                  |                                                     |                                                     |                                                   |                                                    |                                            |                                            |                                                   | 4 0 4 0                                                  |
| 2021                                                                           | 1,303                                                             | 1,278                                                             | 1,192                                                              | 1,143                                               | 1,091                                            | 1,196                                               | 1,065                                               | 957                                               | 881                                                | 756                                        | 675                                        | 613                                               | 1,013                                                    |
| 2021<br>2022                                                                   |                                                                   |                                                                   | , -                                                                | 1,143<br>683                                        | 1,091<br>726                                     | 1,196<br>879                                        | 1,065<br>849                                        | 957<br>873                                        | 881<br>909                                         | 756<br>862                                 | 675<br>749                                 | 613<br>688                                        | 1,013<br>780                                             |
|                                                                                | 1,303                                                             | 1,278                                                             | 1,192                                                              | , -                                                 |                                                  | ,                                                   | ,                                                   |                                                   |                                                    |                                            |                                            |                                                   |                                                          |
| 2022                                                                           | 1,303<br>765                                                      | 1,278<br>773                                                      | 1,192<br>603                                                       | 683                                                 | 726                                              | 879                                                 | 849                                                 | 873                                               | 909                                                | 862                                        | 749                                        | 688                                               | 780                                                      |
| 2022<br>2023                                                                   | 1,303<br>765<br>762                                               | 1,278<br>773<br>750                                               | 1,192<br>603<br>753                                                | 683                                                 | 726                                              | 879                                                 | 849                                                 | 873                                               | 909                                                | 862                                        | 749                                        | 688                                               | 780                                                      |
| 2022<br>2023<br>2024                                                           | 1,303<br>765<br>762<br>864                                        | 1,278<br>773<br>750<br>848                                        | 1,192<br>603<br>753<br>632                                         | 683<br>774                                          | 726<br>835                                       | 879<br>1,012                                        | 849<br>1,088                                        | 873<br>987                                        | 909<br>979                                         | 862<br>986                                 | 749<br>895                                 | 688<br>843                                        | 780<br>889                                               |
| 2022<br>2023<br>2024<br>Unemployment Rate (Unadjusted)                         | 1,303<br>765<br>762<br>864<br>Jan.                                | 1,278<br>773<br>750<br>848<br><b>Feb.</b>                         | 1,192<br>603<br>753<br>632<br>March                                | 683<br>774<br><b>April</b>                          | 726<br>835<br><b>May</b>                         | 879<br>1,012<br><b>June</b>                         | 849<br>1,088<br>July                                | 873<br>987<br><b>Aug</b> .                        | 909<br>979<br><b>Sept</b> .                        | 862<br>986<br>Oct.                         | 749<br>895<br><b>Nov.</b>                  | 688<br>843<br><b>Dec</b> .                        | 780<br>889<br><b>Annual Avg.</b>                         |
| 2022<br>2023<br>2024<br>Unemployment Rate (Unadjusted)<br>2019                 | 1,303<br>765<br>762<br>864<br><b>Jan.</b><br>6.4%                 | 1,278<br>773<br>750<br>848<br><b>Feb.</b><br>5.6%                 | 1,192<br>603<br>753<br>632<br><b>March</b><br>5.6%                 | 683<br>774<br><b>April</b><br>5.3%                  | 726<br>835<br><b>May</b><br>5.2%                 | 879<br>1,012<br><b>June</b><br>5.6%                 | 849<br>1,088<br><b>July</b><br>5.7%                 | 873<br>987<br><b>Aug.</b><br>5.6%                 | 909<br>979<br><b>Sept.</b><br>5.2%                 | 862<br>986<br>Oct.<br>5.2%                 | 749<br>895<br><b>Nov.</b><br>5.5%          | 688<br>843<br><b>Dec.</b><br>5.1%                 | 780<br>889<br><b>Annual Avg.</b><br>5.5%                 |
| 2022<br>2023<br>2024<br>Unemployment Rate (Unadjusted)<br>2019<br>2020         | 1,303<br>765<br>762<br>864<br><b>Jan.</b><br>6.4%<br>6.3%         | 1,278<br>773<br>750<br>848<br><b>Feb.</b><br>5.6%<br>6.0%         | 1,192<br>603<br>753<br>632<br><b>March</b><br>5.6%<br>7.2%         | 683<br>774<br><b>April</b><br>5.3%<br>12.1%         | 726<br>835<br><b>May</b><br>5.2%<br>9.4%         | 879<br>1,012<br><b>June</b><br>5.6%<br>8.6%         | 849<br>1,088<br><b>July</b><br>5.7%<br>8.6%         | 873<br>987<br><b>Aug.</b><br>5.6%<br>7.1%         | 909<br>979<br><b>Sept.</b><br>5.2%<br>6.6%         | 862<br>986<br>Oct.<br>5.2%<br>5.9%         | 749<br>895<br><b>Nov</b> .<br>5.5%<br>6.0% | 688<br>843<br><b>Dec.</b><br>5.1%<br>6.4%         | 780<br>889<br><b>Annual Avg.</b><br>5.5%<br>7.5%         |
| 2022<br>2023<br>2024<br>Unemployment Rate (Unadjusted)<br>2019<br>2020<br>2021 | 1,303<br>765<br>762<br>864<br><b>Jan.</b><br>6.4%<br>6.3%<br>6.4% | 1,278<br>773<br>750<br>848<br><b>Feb.</b><br>5.6%<br>6.0%<br>6.3% | 1,192<br>603<br>753<br>632<br><b>March</b><br>5.6%<br>7.2%<br>5.8% | 683<br>774<br><b>April</b><br>5.3%<br>12.1%<br>5.6% | 726<br>835<br><b>May</b><br>5.2%<br>9.4%<br>5.3% | 879<br>1,012<br><b>June</b><br>5.6%<br>8.6%<br>5.9% | 849<br>1,088<br><b>July</b><br>5.7%<br>8.6%<br>5.3% | 873<br>987<br><b>Aug.</b><br>5.6%<br>7.1%<br>4.7% | 909<br>979<br><b>Sept.</b><br>5.2%<br>6.6%<br>4.3% | 862<br>986<br>Oct.<br>5.2%<br>5.9%<br>3.7% | 749<br>895<br>Nov.<br>5.5%<br>6.0%<br>3.3% | 688<br>843<br><b>Dec.</b><br>5.1%<br>6.4%<br>3.0% | 780<br>889<br><b>Annual Avg.</b><br>5.5%<br>7.5%<br>5.0% |