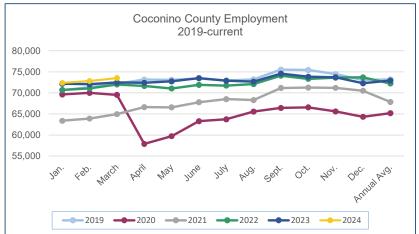

## Coconino County Workforce Data (Not Seasonally Adjusted)

| Coconino County Workforce Data (Not Seasonally Adjusted) |        |        |        |        |        |        |        |        |        |        |        |        |             |
|----------------------------------------------------------|--------|--------|--------|--------|--------|--------|--------|--------|--------|--------|--------|--------|-------------|
| Labor Force                                              | Jan.   | Feb.   | March  | April  | May    | June   | July   | Aug.   | Sept.  | Oct.   | Nov.   | Dec.   | Annual Avg. |
| 2019                                                     | 75,917 | 76,069 | 76,714 | 77,030 | 76,964 | 78,032 | 77,592 | 77,493 | 79,489 | 79,349 | 78,173 | 77,257 | 77,507      |
| 2020                                                     | 74,674 | 74,725 | 75,171 | 70,006 | 69,584 | 71,875 | 71,586 | 72,115 | 72,256 | 71,710 | 70,676 | 69,812 | 72,016      |
| 2021                                                     | 69,180 | 69,460 | 70,122 | 71,396 | 71,170 | 72,971 | 73,084 | 72,444 | 74,855 | 74,522 | 74,128 | 73,348 | 72,223      |
| 2022                                                     | 74,297 | 74,610 | 74,729 | 74,593 | 74,157 | 75,539 | 75,267 | 75,836 | 77,689 | 77,014 | 76,824 | 76,606 | 75,597      |
| 2023                                                     | 75,064 | 74,827 | 75,076 | 74,775 | 75,542 | 77,190 | 76,769 | 76,365 | 77,947 | 77,308 | 76,883 | 75,517 | 76,105      |
| 2024                                                     | 75,636 | 75,902 | 75,831 |        |        |        |        |        |        |        |        |        |             |
| Employment                                               | Jan.   | Feb.   | March  | April  | May    | June   | July   | Aug.   | Sept.  | Oct.   | Nov.   | Dec.   | Annual Avg. |
| 2019                                                     | 70,660 | 71,347 | 72,173 | 73,162 | 73,090 | 73,438 | 72,957 | 73,209 | 75,514 | 75,428 | 74,463 | 73,032 | 73,206      |
| 2020                                                     | 69,629 | 70,021 | 69,544 | 57,897 | 59,733 | 63,273 | 63,735 | 65,581 | 66,421 | 66,581 | 65,585 | 64,310 | 65,193      |
| 2021                                                     | 63,391 | 63,910 | 64,976 | 66,643 | 66,582 | 67,797 | 68,543 | 68,304 | 71,172 | 71,261 | 71,204 | 70,505 | 67,857      |
| 2022                                                     | 70,684 | 71,093 | 71,994 | 71,648 | 71,056 | 71,911 | 71,736 | 72,082 | 74,092 | 73,342 | 73,632 | 73,676 | 72,246      |
| 2023                                                     | 72,174 | 72,049 | 72,457 | 72,410 | 72,725 | 73,516 | 72,899 | 72,677 | 74,574 | 73,871 | 73,720 | 72,297 | 72,947      |
| 2024                                                     | 72,370 | 72,812 | 73,526 |        |        |        |        |        |        |        |        |        |             |
| Unemployment                                             | Jan.   | Feb.   | March  | April  | May    | June   | July   | Aug.   | Sept.  | Oct.   | Nov.   | Dec.   | Annual Avg. |
| 2019                                                     | 5,257  | 4,722  | 4,541  | 3,868  | 3,874  | 4,594  | 4,635  | 4,284  | 3,975  | 3,921  | 3,710  | 4,225  | 4,301       |
| 2020                                                     | 5,045  | 4,704  | 5,627  | 12,109 | 9,851  | 8,602  | 7,851  | 6,534  | 5,835  | 5,129  | 5,091  | 5,502  | 6,823       |
| 2021                                                     | 5,789  | 5,550  | 5,146  | 4,753  | 4,588  | 5,174  | 4,541  | 4,140  | 3,683  | 3,261  | 2,924  | 2,843  | 4,366       |
| 2022                                                     | 3,613  | 3,517  | 2,735  | 2,945  | 3,101  | 3,628  | 3,531  | 3,754  | 3,597  | 3,672  | 3,192  | 2,930  | 3,351       |
| 2023                                                     | 2,890  | 2,778  | 2,619  | 2,365  | 2,817  | 3,674  | 3,870  | 3,688  | 3,373  | 3,437  | 3,163  | 3,220  | 3,158       |
| 2024                                                     | 3,266  | 3,090  | 2,305  |        |        |        |        |        |        |        |        |        |             |
| Unemployment Rate (Unadjusted)                           | Jan.   | Feb.   | March  | April  | May    | June   | July   | Aug.   | Sept.  | Oct.   | Nov.   | Dec.   | Annual Avg. |
| 2019                                                     | 6.9%   | 6.2%   | 5.9%   | 5.0%   | 5.0%   | 5.9%   | 6.0%   | 5.5%   | 5.0%   | 4.9%   | 4.7%   | 5.5%   | 5.5%        |
| 2020                                                     | 6.8%   | 6.3%   | 7.5%   | 17.3%  | 14.2%  | 12.0%  | 11.0%  | 9.1%   | 8.1%   | 7.2%   | 7.2%   | 7.9%   | 9.5%        |
| 2021                                                     | 8.4%   | 8.0%   | 7.3%   | 6.7%   | 6.4%   | 7.1%   | 6.2%   | 5.7%   | 4.9%   | 4.4%   | 3.9%   | 3.9%   | 6.0%        |
| 2022                                                     | 4.9%   | 4.7%   | 3.7%   | 3.9%   | 4.2%   | 4.8%   | 4.7%   | 5.0%   | 4.6%   | 4.8%   | 4.2%   | 3.8%   | 4.4%        |
| 2023                                                     | 3.9%   | 3.7%   | 3.5%   | 3.2%   | 3.7%   | 4.8%   | 5.0%   | 4.8%   | 4.3%   | 4.4%   | 4.1%   | 4.3%   | 4.1%        |
| 2024                                                     | 4.3%   | 4.1%   | 3.0%   |        |        |        |        |        |        |        |        |        |             |