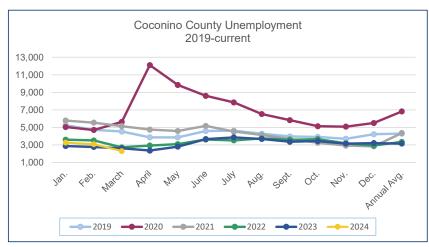

## Coconino County Workforce Data (Not Seasonally Adjusted)

| Coconino County Workforce Data (Not Seasonally Adjusted) |        |        |        |        |        |        |        |        |        |        |        |        |             |
|----------------------------------------------------------|--------|--------|--------|--------|--------|--------|--------|--------|--------|--------|--------|--------|-------------|
| Labor Force                                              | Jan.   | Feb.   | March  | April  | May    | June   | July   | Aug.   | Sept.  | Oct.   | Nov.   | Dec.   | Annual Avg. |
| 2019                                                     | 75,917 | 76,069 | 76,714 | 77,030 | 76,964 | 78,032 | 77,592 | 77,493 | 79,489 | 79,349 | 78,173 | 77,257 | 77,507      |
| 2020                                                     | 74,674 | 74,725 | 75,171 | 70,006 | 69,584 | 71,875 | 71,586 | 72,115 | 72,256 | 71,710 | 70,676 | 69,812 | 72,016      |
| 2021                                                     | 69,180 | 69,460 | 70,122 | 71,396 | 71,170 | 72,971 | 73,084 | 72,444 | 74,855 | 74,522 | 74,128 | 73,348 | 72,223      |
| 2022                                                     | 74,297 | 74,610 | 74,729 | 74,593 | 74,157 | 75,539 | 75,267 | 75,836 | 77,689 | 77,014 | 76,824 | 76,606 | 75,597      |
| 2023                                                     | 75,064 | 74,827 | 75,076 | 74,775 | 75,542 | 77,190 | 76,769 | 76,365 | 77,947 | 77,308 | 76,883 | 75,517 | 76,105      |
| 2024                                                     | 75,636 | 75,902 | 75,831 |        |        |        |        |        |        |        |        |        |             |
| Employment                                               | Jan.   | Feb.   | March  | April  | May    | June   | July   | Aug.   | Sept.  | Oct.   | Nov.   | Dec.   | Annual Avg. |
| 2019                                                     | 70,660 | 71,347 | 72,173 | 73,162 | 73,090 | 73,438 | 72,957 | 73,209 | 75,514 | 75,428 | 74,463 | 73,032 | 73,206      |
| 2020                                                     | 69,629 | 70,021 | 69,544 | 57,897 | 59,733 | 63,273 | 63,735 | 65,581 | 66,421 | 66,581 | 65,585 | 64,310 | 65,193      |
| 2021                                                     | 63,391 | 63,910 | 64,976 | 66,643 | 66,582 | 67,797 | 68,543 | 68,304 | 71,172 | 71,261 | 71,204 | 70,505 | 67,857      |
| 2022                                                     | 70,684 | 71,093 | 71,994 | 71,648 | 71,056 | 71,911 | 71,736 | 72,082 | 74,092 | 73,342 | 73,632 | 73,676 | 72,246      |
| 2023                                                     | 72,174 | 72,049 | 72,457 | 72,410 | 72,725 | 73,516 | 72,899 | 72,677 | 74,574 | 73,871 | 73,720 | 72,297 | 72,947      |
| 2024                                                     | 72,370 | 72,812 | 73,526 |        |        |        |        |        |        |        |        |        |             |
| Unemployment                                             | Jan.   | Feb.   | March  | April  | May    | June   | July   | Aug.   | Sept.  | Oct.   | Nov.   | Dec.   | Annual Avg. |
| 2019                                                     | 5,257  | 4,722  | 4,541  | 3,868  | 3,874  | 4,594  | 4,635  | 4,284  | 3,975  | 3,921  | 3,710  | 4,225  | 4,301       |
| 2020                                                     | 5,045  | 4,704  | 5,627  | 12,109 | 9,851  | 8,602  | 7,851  | 6,534  | 5,835  | 5,129  | 5,091  | 5,502  | 6,823       |
| 2021                                                     | 5,789  | 5,550  | 5,146  | 4,753  | 4,588  | 5,174  | 4,541  | 4,140  | 3,683  | 3,261  | 2,924  | 2,843  | 4,366       |
| 2022                                                     | 3,613  | 3,517  | 2,735  | 2,945  | 3,101  | 3,628  | 3,531  | 3,754  | 3,597  | 3,672  | 3,192  | 2,930  | 3,351       |
| 2023                                                     | 2,890  | 2,778  | 2,619  | 2,365  | 2,817  | 3,674  | 3,870  | 3,688  | 3,373  | 3,437  | 3,163  | 3,220  | 3,158       |
| 2024                                                     | 3,266  | 3,090  | 2,305  |        |        |        |        |        |        |        |        |        |             |
| Unemployment Rate (Unadjusted)                           | Jan.   | Feb.   | March  | April  | May    | June   | July   | Aug.   | Sept.  | Oct.   | Nov.   | Dec.   | Annual Avg. |
| 2019                                                     | 6.9%   | 6.2%   | 5.9%   | 5.0%   | 5.0%   | 5.9%   | 6.0%   | 5.5%   | 5.0%   | 4.9%   | 4.7%   | 5.5%   | 5.5%        |
| 2020                                                     | 6.8%   | 6.3%   | 7.5%   | 17.3%  | 14.2%  | 12.0%  | 11.0%  | 9.1%   | 8.1%   | 7.2%   | 7.2%   | 7.9%   | 9.5%        |
| 2021                                                     | 8.4%   | 8.0%   | 7.3%   | 6.7%   | 6.4%   | 7.1%   | 6.2%   | 5.7%   | 4.9%   | 4.4%   | 3.9%   | 3.9%   | 6.0%        |
| 2022                                                     | 4.9%   | 4.7%   | 3.7%   | 3.9%   | 4.2%   | 4.8%   | 4.7%   | 5.0%   | 4.6%   | 4.8%   | 4.2%   | 3.8%   | 4.4%        |
| 2023                                                     | 3.9%   | 3.7%   | 3.5%   | 3.2%   | 3.7%   | 4.8%   | 5.0%   | 4.8%   | 4.3%   | 4.4%   | 4.1%   | 4.3%   | 4.1%        |
| 2024                                                     | 4.3%   | 4.1%   | 3.0%   |        |        |        |        |        |        |        |        |        |             |