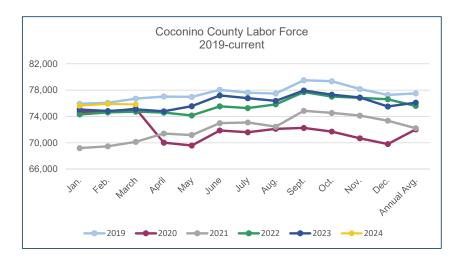

## Coconino County Workforce Data (Not Seasonally Adjusted)

| Coconino County Workforce Data (Not Seasonally Adjusted) |        |        |        |        |        |        |        |        |        |        |        |        |             |
|----------------------------------------------------------|--------|--------|--------|--------|--------|--------|--------|--------|--------|--------|--------|--------|-------------|
| Labor Force                                              | Jan.   | Feb.   | March  | April  | May    | June   | July   | Aug.   | Sept.  | Oct.   | Nov.   | Dec.   | Annual Avg. |
| 2019                                                     | 75,917 | 76,069 | 76,714 | 77,030 | 76,964 | 78,032 | 77,592 | 77,493 | 79,489 | 79,349 | 78,173 | 77,257 | 77,507      |
| 2020                                                     | 74,674 | 74,725 | 75,171 | 70,006 | 69,584 | 71,875 | 71,586 | 72,115 | 72,256 | 71,710 | 70,676 | 69,812 | 72,016      |
| 2021                                                     | 69,180 | 69,460 | 70,122 | 71,396 | 71,170 | 72,971 | 73,084 | 72,444 | 74,855 | 74,522 | 74,128 | 73,348 | 72,223      |
| 2022                                                     | 74,297 | 74,610 | 74,729 | 74,593 | 74,157 | 75,539 | 75,267 | 75,836 | 77,689 | 77,014 | 76,824 | 76,606 | 75,597      |
| 2023                                                     | 75,064 | 74,827 | 75,076 | 74,775 | 75,542 | 77,190 | 76,769 | 76,365 | 77,947 | 77,308 | 76,883 | 75,517 | 76,105      |
| 2024                                                     | 75,636 | 75,902 | 75,831 |        |        |        |        |        |        |        |        |        |             |
| Employment                                               | Jan.   | Feb.   | March  | April  | May    | June   | July   | Aug.   | Sept.  | Oct.   | Nov.   | Dec.   | Annual Avg. |
| 2019                                                     | 70,660 | 71,347 | 72,173 | 73,162 | 73,090 | 73,438 | 72,957 | 73,209 | 75,514 | 75,428 | 74,463 | 73,032 | 73,206      |
| 2020                                                     | 69,629 | 70,021 | 69,544 | 57,897 | 59,733 | 63,273 | 63,735 | 65,581 | 66,421 | 66,581 | 65,585 | 64,310 | 65,193      |
| 2021                                                     | 63,391 | 63,910 | 64,976 | 66,643 | 66,582 | 67,797 | 68,543 | 68,304 | 71,172 | 71,261 | 71,204 | 70,505 | 67,857      |
| 2022                                                     | 70,684 | 71,093 | 71,994 | 71,648 | 71,056 | 71,911 | 71,736 | 72,082 | 74,092 | 73,342 | 73,632 | 73,676 | 72,246      |
| 2023                                                     | 72,174 | 72,049 | 72,457 | 72,410 | 72,725 | 73,516 | 72,899 | 72,677 | 74,574 | 73,871 | 73,720 | 72,297 | 72,947      |
| 2024                                                     | 72,370 | 72,812 | 73,526 |        |        |        |        |        |        |        |        |        |             |
| Unemployment                                             | Jan.   | Feb.   | March  | April  | May    | June   | July   | Aug.   | Sept.  | Oct.   | Nov.   | Dec.   | Annual Avg. |
| 2019                                                     | 5,257  | 4,722  | 4,541  | 3,868  | 3,874  | 4,594  | 4,635  | 4,284  | 3,975  | 3,921  | 3,710  | 4,225  | 4,301       |
| 2020                                                     | 5,045  | 4,704  | 5,627  | 12,109 | 9,851  | 8,602  | 7,851  | 6,534  | 5,835  | 5,129  | 5,091  | 5,502  | 6,823       |
| 2021                                                     | 5,789  | 5,550  | 5,146  | 4,753  | 4,588  | 5,174  | 4,541  | 4,140  | 3,683  | 3,261  | 2,924  | 2,843  | 4,366       |
| 2022                                                     | 3,613  | 3,517  | 2,735  | 2,945  | 3,101  | 3,628  | 3,531  | 3,754  | 3,597  | 3,672  | 3,192  | 2,930  | 3,351       |
| 2023                                                     | 2,890  | 2,778  | 2,619  | 2,365  | 2,817  | 3,674  | 3,870  | 3,688  | 3,373  | 3,437  | 3,163  | 3,220  | 3,158       |
| 2024                                                     | 3,266  | 3,090  | 2,305  |        |        |        |        |        |        |        |        |        |             |
| Unemployment Rate (Unadjusted)                           | Jan.   | Feb.   | March  | April  | May    | June   | July   | Aug.   | Sept.  | Oct.   | Nov.   | Dec.   | Annual Avg. |
| 2019                                                     | 6.9%   | 6.2%   | 5.9%   | 5.0%   | 5.0%   | 5.9%   | 6.0%   | 5.5%   | 5.0%   | 4.9%   | 4.7%   | 5.5%   | 5.5%        |
| 2020                                                     | 6.8%   | 6.3%   | 7.5%   | 17.3%  | 14.2%  | 12.0%  | 11.0%  | 9.1%   | 8.1%   | 7.2%   | 7.2%   | 7.9%   | 9.5%        |
| 2021                                                     | 8.4%   | 8.0%   | 7.3%   | 6.7%   | 6.4%   | 7.1%   | 6.2%   | 5.7%   | 4.9%   | 4.4%   | 3.9%   | 3.9%   | 6.0%        |
| 2022                                                     | 4.9%   | 4.7%   | 3.7%   | 3.9%   | 4.2%   | 4.8%   | 4.7%   | 5.0%   | 4.6%   | 4.8%   | 4.2%   | 3.8%   | 4.4%        |
| 2023                                                     | 3.9%   | 3.7%   | 3.5%   | 3.2%   | 3.7%   | 4.8%   | 5.0%   | 4.8%   | 4.3%   | 4.4%   | 4.1%   | 4.3%   | 4.1%        |
| 2024                                                     | 4.3%   | 4.1%   | 3.0%   |        |        |        |        |        |        |        |        |        |             |