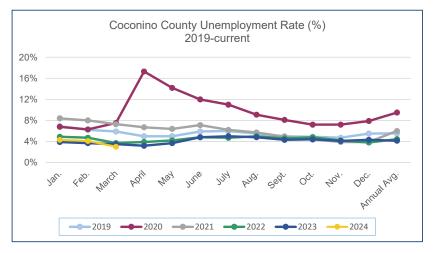

## Coconino County Workforce Data (Not Seasonally Adjusted)

| Coconino County Workforce Data (Not Seasonally Adjusted) |        |        |        |        |        |        |        |        |        |        |        |        |             |
|----------------------------------------------------------|--------|--------|--------|--------|--------|--------|--------|--------|--------|--------|--------|--------|-------------|
| Labor Force                                              | Jan.   | Feb.   | March  | April  | May    | June   | July   | Aug.   | Sept.  | Oct.   | Nov.   | Dec.   | Annual Avg. |
| 2019                                                     | 75,917 | 76,069 | 76,714 | 77,030 | 76,964 | 78,032 | 77,592 | 77,493 | 79,489 | 79,349 | 78,173 | 77,257 | 77,507      |
| 2020                                                     | 74,674 | 74,725 | 75,171 | 70,006 | 69,584 | 71,875 | 71,586 | 72,115 | 72,256 | 71,710 | 70,676 | 69,812 | 72,016      |
| 2021                                                     | 69,180 | 69,460 | 70,122 | 71,396 | 71,170 | 72,971 | 73,084 | 72,444 | 74,855 | 74,522 | 74,128 | 73,348 | 72,223      |
| 2022                                                     | 74,297 | 74,610 | 74,729 | 74,593 | 74,157 | 75,539 | 75,267 | 75,836 | 77,689 | 77,014 | 76,824 | 76,606 | 75,597      |
| 2023                                                     | 75,064 | 74,827 | 75,076 | 74,775 | 75,542 | 77,190 | 76,769 | 76,365 | 77,947 | 77,308 | 76,883 | 75,517 | 76,105      |
| 2024                                                     | 75,636 | 75,902 | 75,831 |        |        |        |        |        |        |        |        |        |             |
| Employment                                               | Jan.   | Feb.   | March  | April  | May    | June   | July   | Aug.   | Sept.  | Oct.   | Nov.   | Dec.   | Annual Avg. |
| 2019                                                     | 70,660 | 71,347 | 72,173 | 73,162 | 73,090 | 73,438 | 72,957 | 73,209 | 75,514 | 75,428 | 74,463 | 73,032 | 73,206      |
| 2020                                                     | 69,629 | 70,021 | 69,544 | 57,897 | 59,733 | 63,273 | 63,735 | 65,581 | 66,421 | 66,581 | 65,585 | 64,310 | 65,193      |
| 2021                                                     | 63,391 | 63,910 | 64,976 | 66,643 | 66,582 | 67,797 | 68,543 | 68,304 | 71,172 | 71,261 | 71,204 | 70,505 | 67,857      |
| 2022                                                     | 70,684 | 71,093 | 71,994 | 71,648 | 71,056 | 71,911 | 71,736 | 72,082 | 74,092 | 73,342 | 73,632 | 73,676 | 72,246      |
| 2023                                                     | 72,174 | 72,049 | 72,457 | 72,410 | 72,725 | 73,516 | 72,899 | 72,677 | 74,574 | 73,871 | 73,720 | 72,297 | 72,947      |
| 2024                                                     | 72,370 | 72,812 | 73,526 |        |        |        |        |        |        |        |        |        |             |
| Unemployment                                             | Jan.   | Feb.   | March  | April  | May    | June   | July   | Aug.   | Sept.  | Oct.   | Nov.   | Dec.   | Annual Avg. |
| 2019                                                     | 5,257  | 4,722  | 4,541  | 3,868  | 3,874  | 4,594  | 4,635  | 4,284  | 3,975  | 3,921  | 3,710  | 4,225  | 4,301       |
| 2020                                                     | 5,045  | 4,704  | 5,627  | 12,109 | 9,851  | 8,602  | 7,851  | 6,534  | 5,835  | 5,129  | 5,091  | 5,502  | 6,823       |
| 2021                                                     | 5,789  | 5,550  | 5,146  | 4,753  | 4,588  | 5,174  | 4,541  | 4,140  | 3,683  | 3,261  | 2,924  | 2,843  | 4,366       |
| 2022                                                     | 3,613  | 3,517  | 2,735  | 2,945  | 3,101  | 3,628  | 3,531  | 3,754  | 3,597  | 3,672  | 3,192  | 2,930  | 3,351       |
| 2023                                                     | 2,890  | 2,778  | 2,619  | 2,365  | 2,817  | 3,674  | 3,870  | 3,688  | 3,373  | 3,437  | 3,163  | 3,220  | 3,158       |
| 2024                                                     | 3,266  | 3,090  | 2,305  |        |        |        |        |        |        |        |        |        |             |
| Unemployment Rate (Unadjusted)                           | Jan.   | Feb.   | March  | April  | May    | June   | July   | Aug.   | Sept.  | Oct.   | Nov.   | Dec.   | Annual Avg. |
| 2019                                                     | 6.9%   | 6.2%   | 5.9%   | 5.0%   | 5.0%   | 5.9%   | 6.0%   | 5.5%   | 5.0%   | 4.9%   | 4.7%   | 5.5%   | 5.5%        |
| 2020                                                     | 6.8%   | 6.3%   | 7.5%   | 17.3%  | 14.2%  | 12.0%  | 11.0%  | 9.1%   | 8.1%   | 7.2%   | 7.2%   | 7.9%   | 9.5%        |
| 2021                                                     | 8.4%   | 8.0%   | 7.3%   | 6.7%   | 6.4%   | 7.1%   | 6.2%   | 5.7%   | 4.9%   | 4.4%   | 3.9%   | 3.9%   | 6.0%        |
| 2022                                                     | 4.9%   | 4.7%   | 3.7%   | 3.9%   | 4.2%   | 4.8%   | 4.7%   | 5.0%   | 4.6%   | 4.8%   | 4.2%   | 3.8%   | 4.4%        |
| 2023                                                     | 3.9%   | 3.7%   | 3.5%   | 3.2%   | 3.7%   | 4.8%   | 5.0%   | 4.8%   | 4.3%   | 4.4%   | 4.1%   | 4.3%   | 4.1%        |
| 2024                                                     | 4.3%   | 4.1%   | 3.0%   |        |        |        |        |        |        |        |        |        |             |