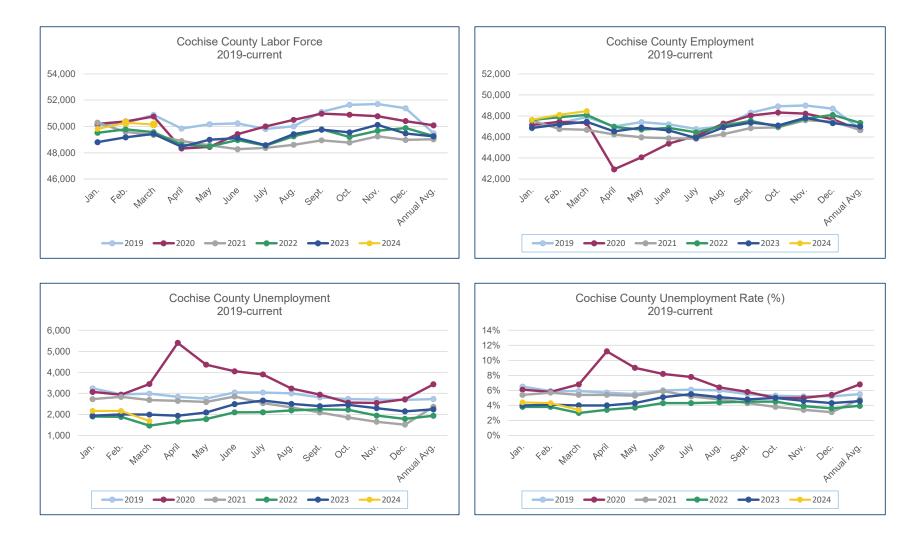

## Cochise County Workforce Data (Not Seasonally Adjusted)

| County Workforce Data (Not Seasonally Aujusted) |        |        |        |        |        |        |        |        |        |        |        |        |             |
|-------------------------------------------------|--------|--------|--------|--------|--------|--------|--------|--------|--------|--------|--------|--------|-------------|
| Labor Force                                     | Jan.   | Feb.   | March  | April  | Мау    | June   | July   | Aug.   | Sept.  | Oct.   | Nov.   | Dec.   | Annual Avg. |
| 2019                                            | 50,071 | 50,253 | 50,888 | 49,838 | 50,168 | 50,239 | 49,803 | 50,007 | 51,109 | 51,646 | 51,708 | 51,388 | 49,482      |
| 2020                                            | 50,199 | 50,379 | 50,763 | 48,325 | 48,439 | 49,425 | 49,998 | 50,505 | 50,972 | 50,890 | 50,775 | 50,410 | 50,090      |
| 2021                                            | 50,293 | 49,587 | 49,358 | 48,885 | 48,565 | 48,271 | 48,366 | 48,603 | 48,947 | 48,778 | 49,242 | 48,973 | 49,027      |
| 2022                                            | 49,514 | 49,781 | 49,561 | 48,611 | 48,478 | 48,962 | 48,536 | 49,248 | 49,783 | 49,203 | 49,680 | 49,874 | 49,269      |
| 2023                                            | 48,800 | 49,178 | 49,435 | 48,458 | 48,991 | 49,114 | 48,572 | 49,414 | 49,758 | 49,545 | 50,124 | 49,470 | 49,238      |
| 2024                                            | 49,808 | 50,282 | 50,154 |        |        |        |        |        |        |        |        |        |             |
| Employment                                      | Jan.   | Feb.   | March  | April  | Мау    | June   | July   | Aug.   | Sept.  | Oct.   | Nov.   | Dec.   | Annual Avg. |
| 2019                                            | 46,832 | 47,307 | 47,900 | 46,997 | 47,420 | 47,200 | 46,760 | 47,008 | 48,301 | 48,914 | 48,998 | 48,698 | 46,751      |
| 2020                                            | 47,129 | 47,445 | 47,316 | 42,922 | 44,072 | 45,373 | 46,093 | 47,275 | 48,031 | 48,328 | 48,229 | 47,690 | 46,659      |
| 2021                                            | 47,568 | 46,756 | 46,675 | 46,240 | 45,972 | 45,868 | 45,828 | 46,268 | 46,852 | 46,923 | 47,590 | 47,459 | 46,667      |
| 2022                                            | 47,610 | 47,895 | 48,093 | 46,951 | 46,703 | 46,866 | 46,431 | 47,058 | 47,539 | 46,983 | 47,737 | 48,087 | 47,329      |
| 2023                                            | 46,865 | 47,178 | 47,444 | 46,522 | 46,897 | 46,622 | 45,912 | 46,912 | 47,363 | 47,092 | 47,823 | 47,325 | 46,996      |
| 2024                                            | 47,640 | 48,120 | 48,467 |        |        |        |        |        |        |        |        |        |             |
| Unemployment                                    | Jan.   | Feb.   | March  | April  | Мау    | June   | July   | Aug.   | Sept.  | Oct.   | Nov.   | Dec.   | Annual Avg. |
| 2019                                            | 3,239  | 2,946  | 2,988  | 2,841  | 2,748  | 3,039  | 3,043  | 2,999  | 2,808  | 2,732  | 2,710  | 2,690  | 2,731       |
| 2020                                            | 3,070  | 2,934  | 3,447  | 5,403  | 4,367  | 4,052  | 3,905  | 3,230  | 2,941  | 2,562  | 2,546  | 2,720  | 3,431       |
| 2021                                            | 2,725  | 2,831  | 2,683  | 2,645  | 2,593  | 2,853  | 2,538  | 2,335  | 2,095  | 1,855  | 1,652  | 1,514  | 2,360       |
| 2022                                            | 1,904  | 1,886  | 1,468  | 1,660  | 1,775  | 2,096  | 2,105  | 2,190  | 2,244  | 2,220  | 1,943  | 1,787  | 1,940       |
| 2023                                            | 1,935  | 2,000  | 1,991  | 1,936  | 2,094  | 2,492  | 2,660  | 2,502  | 2,395  | 2,453  | 2,301  | 2,145  | 2,242       |
| 2024                                            | 2,168  | 2,162  | 1,687  |        |        |        |        |        |        |        |        |        |             |
| Unemployment Rate (Unadjusted)                  | Jan.   | Feb.   | March  | April  | Мау    | June   | July   | Aug.   | Sept.  | Oct.   | Nov.   | Dec.   | Annual Avg. |
| 2019                                            | 6.5%   | 5.9%   | 5.9%   | 5.7%   | 5.5%   | 6.0%   | 6.1%   | 6.0%   | 5.5%   | 5.3%   | 5.2%   | 5.2%   | 5.5%        |
| 2020                                            | 6.1%   | 5.8%   | 6.8%   | 11.2%  | 9.0%   | 8.2%   | 7.8%   | 6.4%   | 5.8%   | 5.0%   | 5.0%   | 5.4%   | 6.8%        |
| 2021                                            | 5.4%   | 5.7%   | 5.4%   | 5.4%   | 5.3%   | 5.9%   | 5.2%   | 4.8%   | 4.3%   | 3.8%   | 3.4%   | 3.1%   | 4.8%        |
| 2022                                            | 3.8%   | 3.8%   | 3.0%   | 3.4%   | 3.7%   | 4.3%   | 4.3%   | 4.4%   | 4.5%   | 4.5%   | 3.9%   | 3.6%   | 3.9%        |
| 2023                                            | 4.0%   | 4.1%   | 4.0%   | 4.0%   | 4.3%   | 5.1%   | 5.5%   | 5.1%   | 4.8%   | 5.0%   | 4.6%   | 4.3%   | 4.6%        |
| 2024                                            | 4.4%   | 4.3%   | 3.4%   |        |        |        |        |        |        |        |        |        |             |