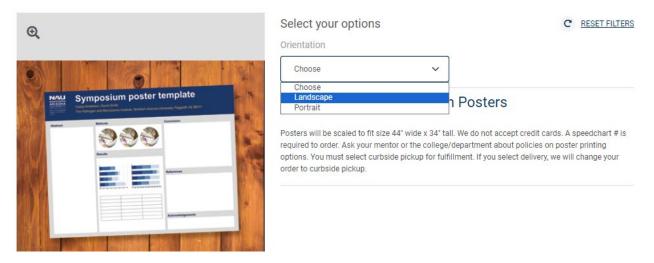

## 4. Select Orientation.

5. Click on Add Files button to upload your design file. Your artwork should be 44" x 34".

| Images | Job Preview                                                                                                                                                                                                                                                                                                                                                                                                                                                                                                                                                                                                                                                                                                                                                                                                                                                                                                                                                                                                                                                                                                                                                                                                                                                                                                                                                                                                                                                                                                                                                                                                                                                                                                                                                                                                                                                                                                                                                                                                                                                                                                                    | Select your options                           | C RESET FILTERS             |
|--------|--------------------------------------------------------------------------------------------------------------------------------------------------------------------------------------------------------------------------------------------------------------------------------------------------------------------------------------------------------------------------------------------------------------------------------------------------------------------------------------------------------------------------------------------------------------------------------------------------------------------------------------------------------------------------------------------------------------------------------------------------------------------------------------------------------------------------------------------------------------------------------------------------------------------------------------------------------------------------------------------------------------------------------------------------------------------------------------------------------------------------------------------------------------------------------------------------------------------------------------------------------------------------------------------------------------------------------------------------------------------------------------------------------------------------------------------------------------------------------------------------------------------------------------------------------------------------------------------------------------------------------------------------------------------------------------------------------------------------------------------------------------------------------------------------------------------------------------------------------------------------------------------------------------------------------------------------------------------------------------------------------------------------------------------------------------------------------------------------------------------------------|-----------------------------------------------|-----------------------------|
| Ð      |                                                                                                                                                                                                                                                                                                                                                                                                                                                                                                                                                                                                                                                                                                                                                                                                                                                                                                                                                                                                                                                                                                                                                                                                                                                                                                                                                                                                                                                                                                                                                                                                                                                                                                                                                                                                                                                                                                                                                                                                                                                                                                                                | Orientation                                   |                             |
|        |                                                                                                                                                                                                                                                                                                                                                                                                                                                                                                                                                                                                                                                                                                                                                                                                                                                                                                                                                                                                                                                                                                                                                                                                                                                                                                                                                                                                                                                                                                                                                                                                                                                                                                                                                                                                                                                                                                                                                                                                                                                                                                                                | Landscape 🗸                                   |                             |
|        | Symposium poster template                                                                                                                                                                                                                                                                                                                                                                                                                                                                                                                                                                                                                                                                                                                                                                                                                                                                                                                                                                                                                                                                                                                                                                                                                                                                                                                                                                                                                                                                                                                                                                                                                                                                                                                                                                                                                                                                                                                                                                                                                                                                                                      | Undergraduate Symposium Posters<br>Landscape  | PRODUCT ID : PS-SKU-<br>667 |
|        | and and a second | Unit Price Total Price<br>\$53.56 \$53.56     | Buy Now                     |
|        |                                                                                                                                                                                                                                                                                                                                                                                                                                                                                                                                                                                                                                                                                                                                                                                                                                                                                                                                                                                                                                                                                                                                                                                                                                                                                                                                                                                                                                                                                                                                                                                                                                                                                                                                                                                                                                                                                                                                                                                                                                                                                                                                | Add Files                                     | 0                           |
|        |                                                                                                                                                                                                                                                                                                                                                                                                                                                                                                                                                                                                                                                                                                                                                                                                                                                                                                                                                                                                                                                                                                                                                                                                                                                                                                                                                                                                                                                                                                                                                                                                                                                                                                                                                                                                                                                                                                                                                                                                                                                                                                                                | Job Name * Quantity Undergraduate Symposiui 1 | Page Count                  |