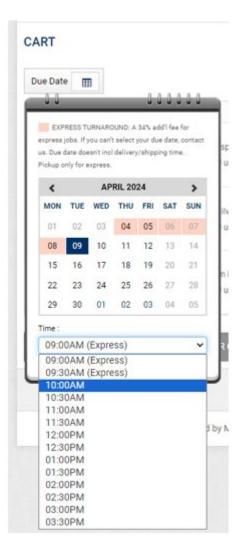

7. For a standard turnaround, use the dropdown arrow to select a non-express time. Save.