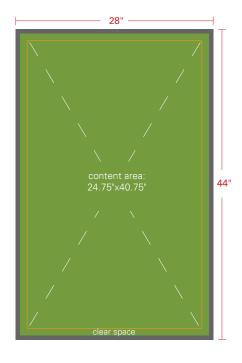

#### WINDMASTER SIGN DIMENSIONS

- printed size: 28"x44"
- frame width of holder: 0.625"
- visible graphic size: 26.75"x42.75"
- content/graphic border (clear space) from edge of frame: minimum 1"