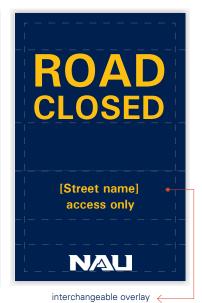

#### WINDMASTER SIGN AND OVERLAY LAYOUT

When creating Windmaster signs with interchangeable overlays, follow the guidelines below along with the standard NAU brand guidelines found at nau.edu/marketing/brand-center .

NAU True Blue background option

UNDERGRADUATE
SYMPOSIUM

12"

interchangeable overlay area

interchangeable overlay area

November 26, 2019

(28"x8" overlay)