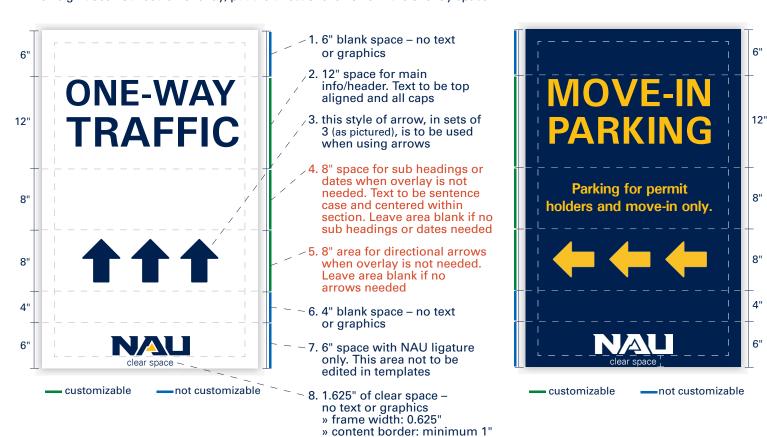

## FOR WINDMASTER FRAMES

InDesign and PowerPoint templates available on Widen.

When sign does not need an overlay, put the directional arrows in the overlay space.

### More samples:

no interchangeable overlay

no interchangeable overlay