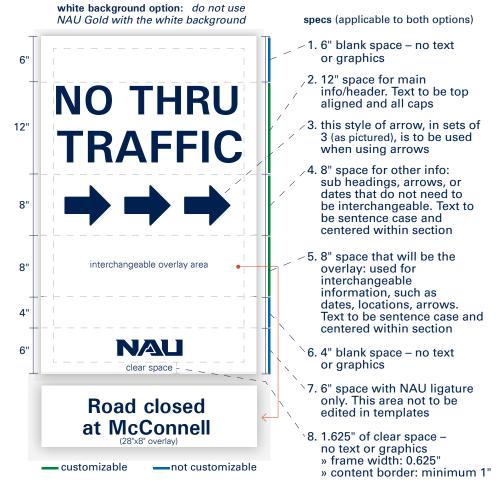

#### WINDMASTER SIGN AND OVERLAY LAYOUT

When creating Windmaster signs with interchangeable overlays, follow the guidelines below along with the standard NAU brand guidelines found at nau.edu/marketing/brand-center .

NAU True Blue background option

UNDERGRADUATE
SYMPOSIUM

12"

interchangeable overlay area

interchangeable overlay area

November 26, 2019

(28"x8" overlay)