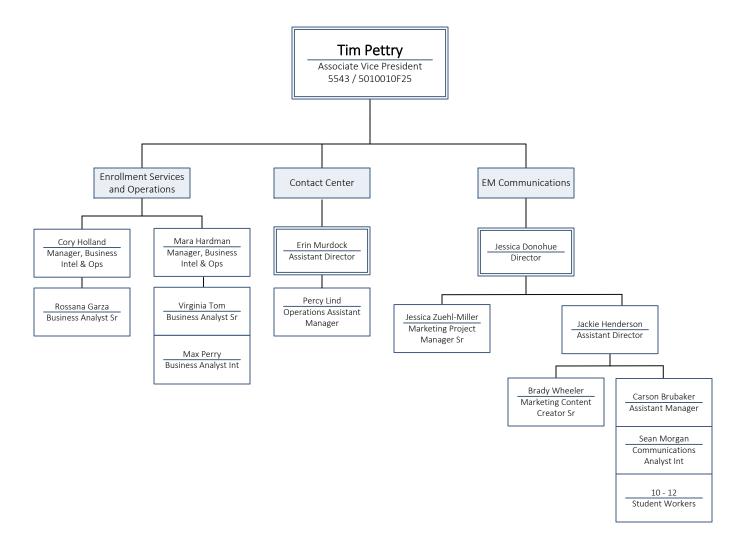

#### Tim Pettry

Associate Vice President

- Enrollment Contact Center
- Enrollment Management Communications
- Enrollment Technical Services

Career Dev Coord North Valley