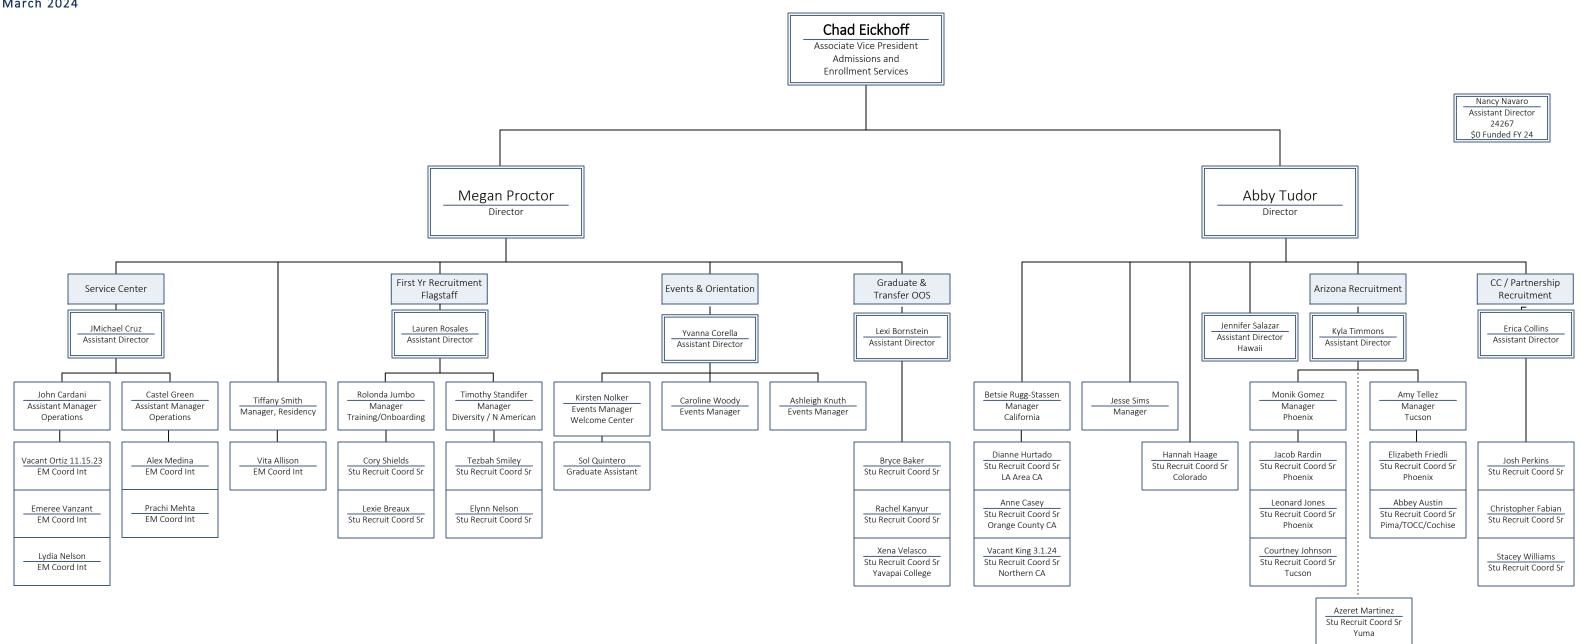

#### **Chad Eickhoff**

Associate Vice President

- Enrollment Assessment and Analytics
- Admissions and Enrollment Services