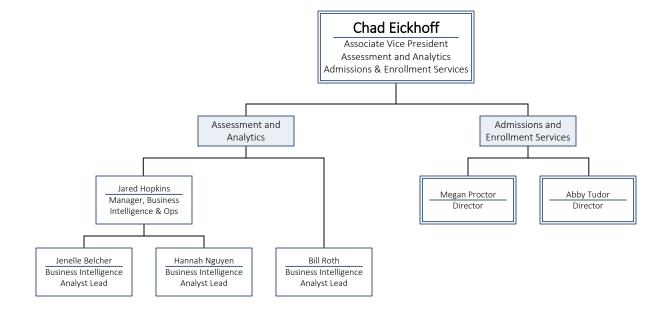

#### **Chad Eickhoff**

Associate Vice President

- Enrollment Assessment and Analytics
- Admissions and Enrollment Services