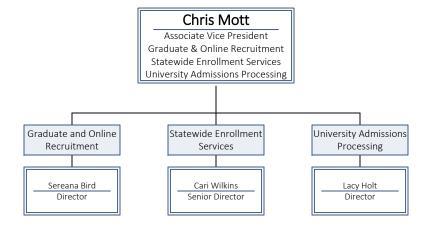

#### **Chris Mott**

Associate Vice President

- Graduate and Online Recruitment
- Statewide Enrollment Services
- Yuma Success Team
- University Admissions Processing