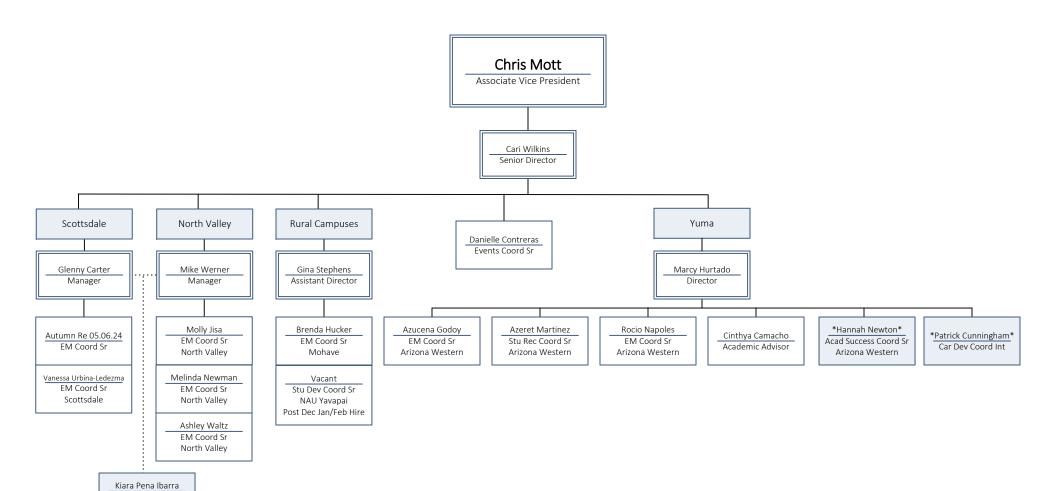

#### **Chris Mott**

Associate Vice President

- Graduate and Online Recruitment
- Statewide Enrollment Services
- Yuma Success Team
- University Admissions Processing